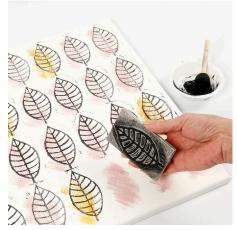

Measure and mark the position of your stamp printed design with a pencil. Paint the marked areas with Plus Color craft paint.

Use a foam stencil brush for dabbing black Plus Color craft paint onto the homemade rubber carving block stamp. Transfer the design onto the canvas. Continue until you have finished your chosen design.