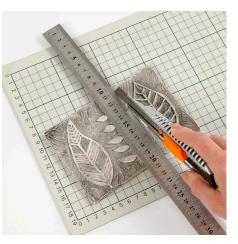

**3** You may cut the rubber carving block in half enabling you to print the designs onto canvas individually. You may also mix the individual designs.

Paint the entire canvas with white Plus Color craft paint.