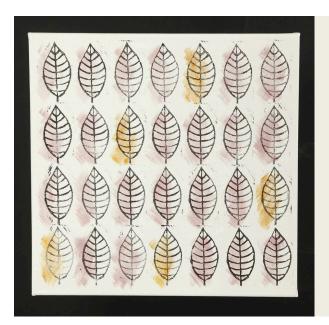

## Stamped leaves on canvas

v15639

Make stamp printing of leaves on a canvas using Plus Color craft paint. The leaves are hand-drawn and then cut out from a rubber carving block.

Measure and mark the position of your stamp printed design with a pencil. Paint the marked areas with Plus Color craft paint.

Use a foam stencil brush for dabbing black Plus Color craft paint onto the homemade rubber carving block stamp. Transfer the design onto the canvas. Continue until you have finished your chosen design.