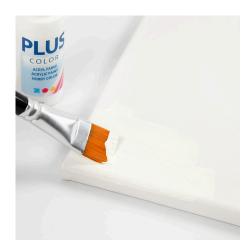

**3** You may cut the rubber carving block in half enabling you to print the designs onto canvas individually. You may also mix the individual designs.

Paint the entire canvas with white Plus Color craft paint.