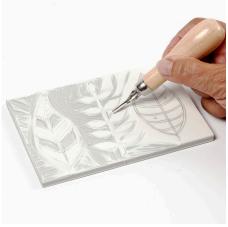

## Comment faire

**1** Draw your chosen design onto the rubber carving block. Alternatively you may print and use the PDF template which is attached to this idea.

**2** Cut away the background around the designs to make raised designs.

**3** You may cut the rubber carving block in half enabling you to print the designs onto canvas individually. You may also mix the individual designs.

Paint the entire canvas with white Plus Color craft paint.