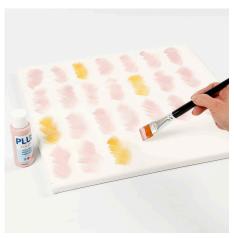

Measure and mark the position of your stamp printed design with a pencil. Paint the marked areas with Plus Color craft paint.

Use a foam stencil brush for dabbing black Plus Color craft paint onto the homemade rubber carving block stamp. Transfer the design onto the canvas. Continue until you have finished your chosen design.