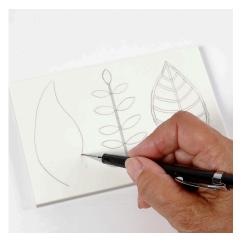

## Comment faire

**1** Draw your chosen design onto the rubber carving block. Alternatively you may print and use the PDF template which is attached to this idea.

**2** Cut away the background around the designs to make raised designs.