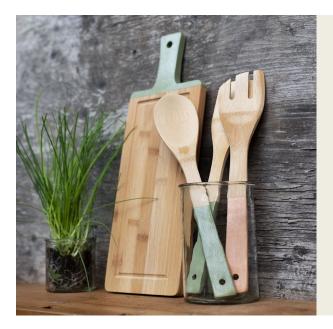

## Bamboo kitchen utensils painted with Plus Color craft paint

## v15903

Add a personal touch to these bamboo kitchen utensils. Cover with masking tape, paint with Plus Color craft paint. Don't paint on areas which will come into contact with food.