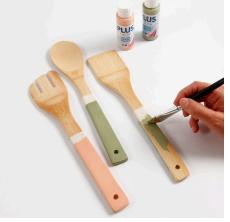

2 Apply two coats of Plus Color craft Other variants paint to the kitchen utensils and leave to dry.