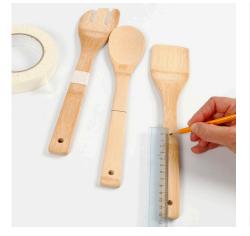

## Comment faire

1 Measure and mark with a pencil where to attach the masking tape. Attach the masking tape. The measurements could be, for example: Wooden spoons etc. 12 cm, chopping board 9.5 cm, egg cup 4 cm, bowl 2.5 cm. All the measurements are from the beginning of the handle or from the table.