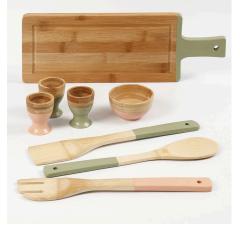

## Bamboo kitchen utensils painted with Plus Color craft paint

## v15903

Add a personal touch to these bamboo kitchen utensils. Cover with masking tape, paint with Plus Color craft paint. Don't paint on areas which will come into contact with food.