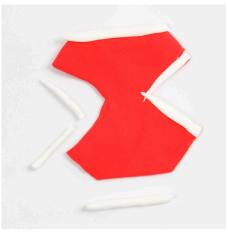

**7** Make sure to cover all of the Silk Clay with raffia for your finished straw bale.

Model a pair of red underpants from Silk Clay for the clothes rack.

Push white Silk Clay stripes onto the underpants as shown in the photo.

Assemble the underpants at the sides.

Adjust the underpants to achieve the correct shape.

Model a pizza base from Silk Clay and decorate it with tomato sauce from Foam Clay and sprinkle with Silk Clay.

Cut a slice from the pizza..