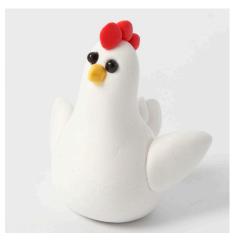

You may make an additional pizza.

Make Silk Clay parts for the teddy.

Assemble the teddy and add eyes and a nose.

Make Silk Clay parts for a chicken.

Assemble the chicken and add eyes.