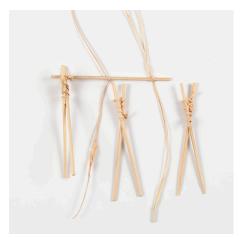

## Comment faire

1 Cut 7 wooden flower sticks for the clothes rack, each measuring approx. 11 cm.

**2** Make 3 sets of legs for the clothes rack by tying two wooden flower sticks together in a cross using raffia.

**3** Tie the last stick onto the top of the legs.

**4** Shape vines from Silk Clay and twist them around the clothes rack.

**5** Model a square from Silk Clay for the straw bale.

**6** Wrap raffia around the square.