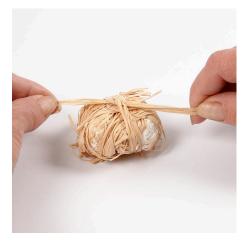

**3** Tie the last stick onto the top of the legs.

**4** Shape vines from Silk Clay and twist them around the clothes rack.

**5** Model a square from Silk Clay for the straw bale.

**6** Wrap raffia around the square.