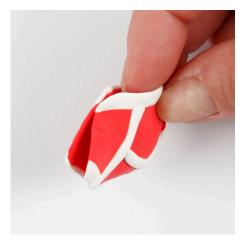

**7** Make sure to cover all of the Silk Clay with raffia for your finished straw bale.

Model a pair of red underpants from Silk Clay for the clothes rack.

Push white Silk Clay stripes onto the underpants as shown in the photo.

Assemble the underpants at the sides.

Adjust the underpants to achieve the correct shape.

Model a pizza base from Silk Clay and decorate it with tomato sauce from Foam Clay and sprinkle with Silk Clay.

Cut a slice from the pizza..