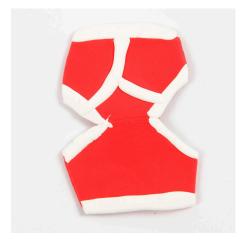

**7** Make sure to cover all of the Silk Clay with raffia for your finished straw bale.

Model a pair of red underpants from Silk Clay for the clothes rack.

Push white Silk Clay stripes onto the underpants as shown in the photo.

Assemble the underpants at the sides.

Adjust the underpants to achieve the correct shape.

Model a pizza base from Silk Clay and decorate it with tomato sauce from Foam Clay and sprinkle with Silk Clay.

Cut a slice from the pizza..