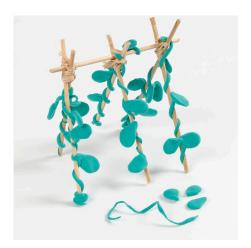

## Comment faire

1 Cut 7 wooden flower sticks for the clothes rack, each measuring approx. 11 cm.

**2** Make 3 sets of legs for the clothes rack by tying two wooden flower sticks together in a cross using raffia.

**3** Tie the last stick onto the top of the legs.

**4** Shape vines from Silk Clay and twist them around the clothes rack.

**5** Model a square from Silk Clay for the straw bale.

**6** Wrap raffia around the square.