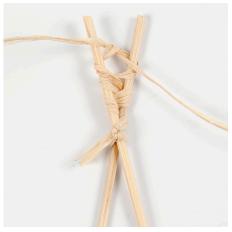

## Comment faire

1 Cut 7 wooden flower sticks for the clothes rack, each measuring approx. 11 cm.

**2** Make 3 sets of legs for the clothes rack by tying two wooden flower sticks together in a cross using raffia.

**3** Tie the last stick onto the top of the legs.

**4** Shape vines from Silk Clay and twist them around the clothes rack.

**5** Model a square from Silk Clay for the straw bale.

**6** Wrap raffia around the square.