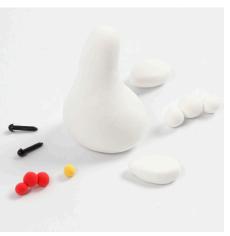

You may make an additional pizza.

Make Silk Clay parts for the teddy.

Assemble the teddy and add eyes and a nose.

Make Silk Clay parts for a chicken.

Assemble the chicken and add eyes.