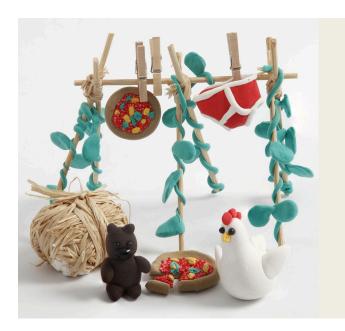

## Make your own clothes rack with accessories for Shaun the Sheep

v15632

Make a clothes rack, a chicken, a teddy, a straw bale and a pizza from Shaun the Sheep. The accessories are all made from Silk Clay, wooden flower sticks, raffia and wooden clothes pegs.