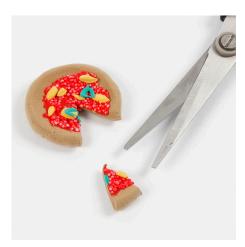

Assemble the underpants at the sides.

Adjust the underpants to achieve the correct shape.

Model a pizza base from Silk Clay and decorate it with tomato sauce from Foam Clay and sprinkle with Silk Clay.

Cut a slice from the pizza..