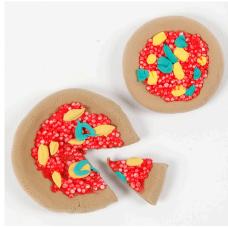

Assemble the underpants at the sides.

Adjust the underpants to achieve the correct shape.

Model a pizza base from Silk Clay and decorate it with tomato sauce from Foam Clay and sprinkle with Silk Clay.

Cut a slice from the pizza..

You may make an additional pizza.

Make Silk Clay parts for the teddy.

Assemble the teddy and add eyes and a nose.

Make Silk Clay parts for a chicken.

Assemble the chicken and add eyes.