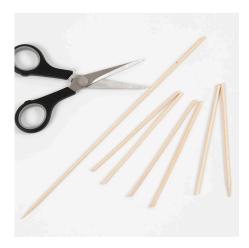

## Comment faire

1 Cut 7 wooden flower sticks for the clothes rack, each measuring approx. 11 cm.

**2** Make 3 sets of legs for the clothes rack by tying two wooden flower sticks together in a cross using raffia.