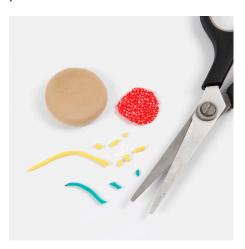

Assemble the underpants at the sides.

Adjust the underpants to achieve the correct shape.

Model a pizza base from Silk Clay and decorate it with tomato sauce from Foam Clay and sprinkle with Silk Clay.

Cut a slice from the pizza..