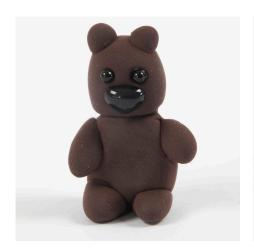

You may make an additional pizza.

Make Silk Clay parts for the teddy.

Assemble the teddy and add eyes and a nose.

Make Silk Clay parts for a chicken.

Assemble the chicken and add eyes.