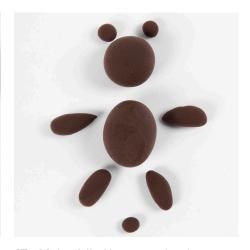

You may make an additional pizza.

Make Silk Clay parts for the teddy.

Assemble the teddy and add eyes and a nose.

Make Silk Clay parts for a chicken.

Assemble the chicken and add eyes.