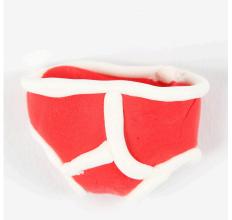

**7** Make sure to cover all of the Silk Clay with raffia for your finished straw bale.

Model a pair of red underpants from Silk Clay for the clothes rack.

Push white Silk Clay stripes onto the underpants as shown in the photo.

Assemble the underpants at the sides.

Adjust the underpants to achieve the correct shape.

Model a pizza base from Silk Clay and decorate it with tomato sauce from Foam Clay and sprinkle with Silk Clay.

Cut a slice from the pizza..