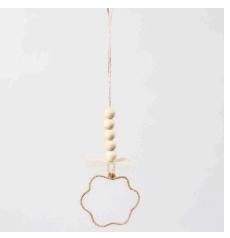

## Comment faire

**1** Shape the figures with jute wire around shape cutters of different shapes and sizes. Finish by twisting the ends together and make a loop for hanging.

**2** Tie a piece of natural twine for hanging through the loop and thread wooden beads and skeleton leaves onto the twine.