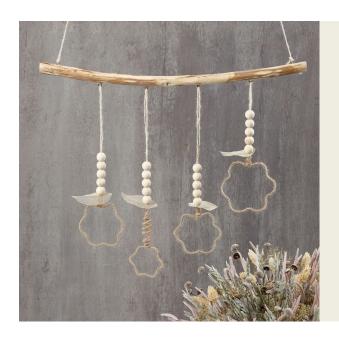

## Jute wire hanging decorations formed around shape cutters

v15800

Make these lovely hanging decorations by shaping jute wire around shape cutters. Form a loop for hanging with the jute wire and tie a piece of natural twine through the loop. Thread wooden beads and skeleton leaves onto the twine for further decoration.

## Comment faire

**1** Shape the figures with jute wire around shape cutters of different shapes and sizes. Finish by twisting the ends together and make a loop for hanging.

**2** Tie a piece of natural twine for hanging through the loop and thread wooden beads and skeleton leaves onto the twine.

**3** Tie the hanging decorations onto a stick.