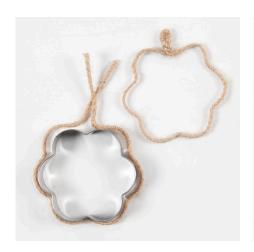

## Comment faire

**1** Shape the figures with jute wire around shape cutters of different shapes and sizes. Finish by twisting the ends together and make a loop for hanging.

**2** Tie a piece of natural twine for hanging through the loop and thread wooden beads and skeleton leaves onto the twine.