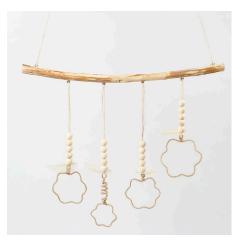

## Jute wire hanging decorations formed around shape cutters

v15800

Make these lovely hanging decorations by shaping jute wire around shape cutters. Form a loop for hanging with the jute wire and tie a piece of natural twine through the loop. Thread wooden beads and skeleton leaves onto the twine for further decoration.

## Comment faire

**1** Shape the figures with jute wire around shape cutters of different shapes and sizes. Finish by twisting the ends together and make a loop for hanging.

**2** Tie a piece of natural twine for hanging through the loop and thread wooden beads and skeleton leaves onto the twine.

**3** Tie the hanging decorations onto a stick.