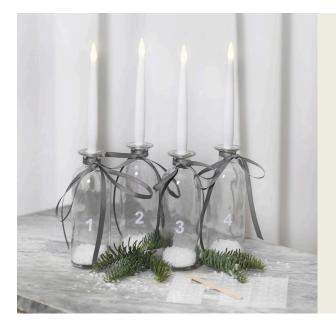

## An Advent candle holder from glass bottles with LED candles and rub-on stickers

## v15782

Make an Advent decoration from four glass bottles decorated in a minimalistic style with artificial snow and rub-on stickers.

Tie bows around the bottle necks from decorative ribbon and place an LED candle in each bottle.