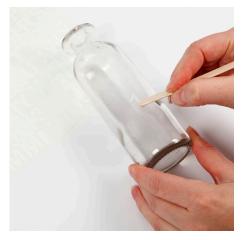

## Comment faire

1 Transfer the numbers 1, 2, 3 and 4 onto each individual glass bottle. Wash the bottles prior to decorating to ensure a clean and non-greasy surface and follow the instructions on the packaging of the rub-on stickers.