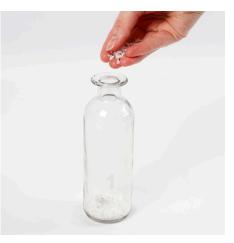

**2** Pour a small amount of artificial snow into the bottom of each glass bottle.

**3** Place a metal candle holder inside each bottle. You may secure it with a small blob of Sticky Base underneath the edge to prevent it from tilting.