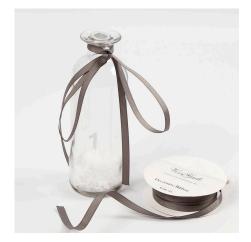

Tie bows around the bottle necks from decorative ribbon and place an LED candle in each bottle.