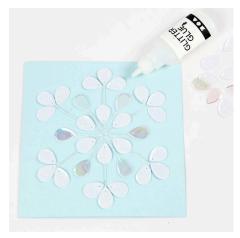

**3** Draw another six lines with glitter glue from the centre and attach a sequin at the end of each line as shown in the photo.