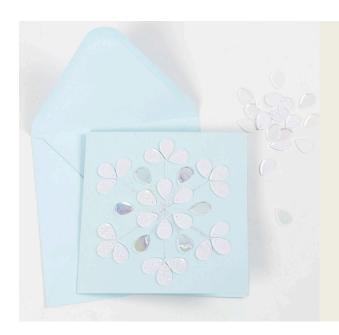

## A greeting card decorated with glitter glue and sequins

v15807

Decorate a greeting card with glitter glue and teardropshaped sequins attached in a snowflake pattern.