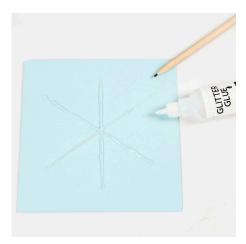

## Comment faire

1 Draw three lines with glitter glue so that the lines cross each other in the middle of the greeting card. You may draw the design lightly with a pencil beforehand.

2 Attach teardrop-shaped sequins onto the glitter glue lines on the front of the greeting card using Clear Multi Glue Gel as shown in the photo, making a snowflake-like