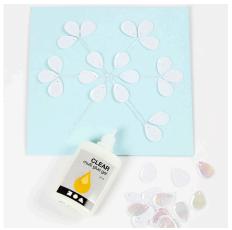

## Comment faire

1 Draw three lines with glitter glue so that the lines cross each other in the middle of the greeting card. You may draw the design lightly with a pencil beforehand.

2 Attach teardrop-shaped sequins onto the glitter glue lines on the front of the greeting card using Clear Multi Glue Gel as shown in the photo, making a snowflake-like

**3** Draw another six lines with glitter glue from the centre and attach a sequin at the end of each line as shown in the photo.