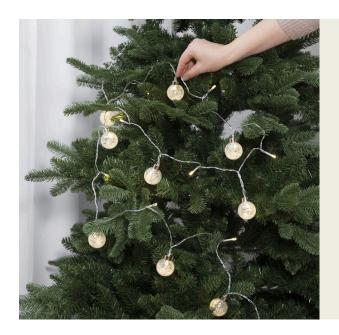

**3** Attach a glass bauble onto every other bulb on the LED lights. Attach a bulb inside the metal hanger making sure that the metal legs are on either side of the bulb. Insert into the glass bauble.