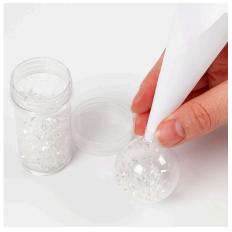

## Comment faire

**1** Pour glass glue into the glass bauble and turn it around to distribute the glue. Pour the excess glue back into the bottle.

**2** Make a small paper funnel and use this for pouring the artificial snow into the glass bauble. Turn the bauble around to distribute the snow. Pour the excess snow back into the bottle.