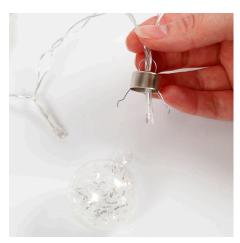

**3** Attach a glass bauble onto every other bulb on the LED lights. Attach a bulb inside the metal hanger making sure that the metal legs are on either side of the bulb. Insert into the glass bauble.