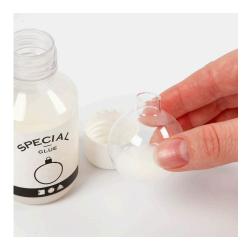

## Comment faire

**1** Pour glass glue into the glass bauble and turn it around to distribute the glue. Pour the excess glue back into the bottle.

**2** Make a small paper funnel and use this for pouring the artificial snow into the glass bauble. Turn the bauble around to distribute the snow. Pour the excess snow back into the bottle.