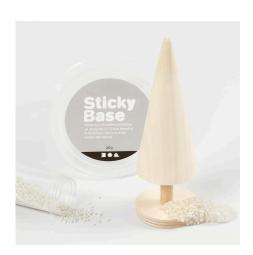

## Comment faire

**1** Mix mini glass beads with Sticky Base and coat the mixture evenly onto the Christmas tree stand.

**2** Apply Sticky Base onto the Christmas tree cone as glue and wrap red XL chunky yarn around it.