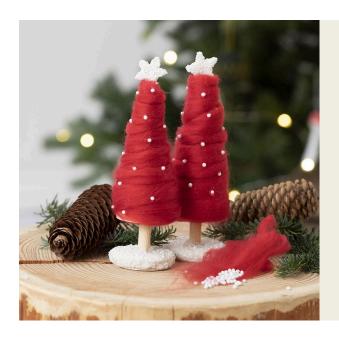

## A Christmas tree covered with XL chunky yarn

v15723

Decorate a wooden Christmas tree with yarn. Attach the soft chunky yarn with Sticky Base. Decorate the Christmas tree and the stand with a mixture of mini glass beads and Sticky Base. Use the mixture for modelling the Christmas tree star at the top of the tree.