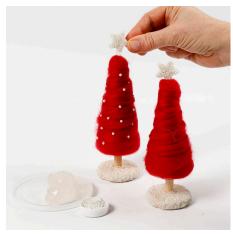

**3** Mix mini glass beads with Sticky Base and make a star. Attach the star onto the top of the tree with a small blob of Sticky Base. Attach the glass beads onto the tree as Christmas baubles using Sticky Base.