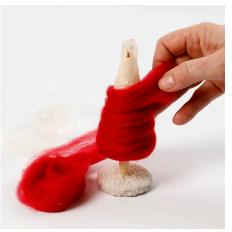

## Comment faire

**1** Mix mini glass beads with Sticky Base and coat the mixture evenly onto the Christmas tree stand.

**2** Apply Sticky Base onto the Christmas tree cone as glue and wrap red XL chunky yarn around it.