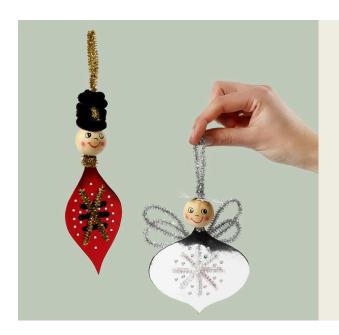

## An angel and a nutcracker made from cross stitch card and pipe cleaners

v15764

Make an angel and a nutcracker figure with a vintage look from teardrop-shaped cross stitch card Christmas baubles for hanging. Embroider the punched-out cross stitch card designs with pipe cleaners. Use wooden beads for the heads and decorate further with pipe cleaners and sequins.