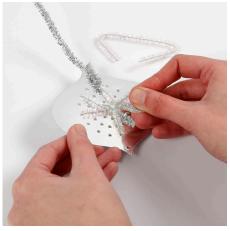

## Comment faire

**1** Make an angel by cutting two pipe cleaners with glitter in half to make four half pipe cleaners. Shape angel wings from a silver pipe cleaner as shown in the photo.

2 Thread the cut pieces of pipe cleaner though the holes in the cross stitch card design one by one until you have achieved your chosen pattern. Twist the ends together on the back and trim the excess pipe cleaners. Attach a silver pipe cleaner to the hole at the top of the bauble from the front and twist it around the pipe cleaner at the top on the back in order to secure it.

**3** Attach the wings on the back by twisting around the silver pipe cleaner. Thread the compressed cotton head and sequins onto the pipe cleaner. Bend the end of the pipe cleaner to form a loop for hanging.