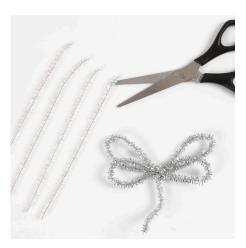

## Comment faire

**1** Make an angel by cutting two pipe cleaners with glitter in half to make four half pipe cleaners. Shape angel wings from a silver pipe cleaner as shown in the photo.

2 Thread the cut pieces of pipe cleaner though the holes in the cross stitch card design one by one until you have achieved your chosen pattern. Twist the ends together on the back and trim the excess pipe cleaners. Attach a silver pipe cleaner to the hole at the top of the bauble from the front and twist it around the pipe cleaner at the top on the back in order to secure it.