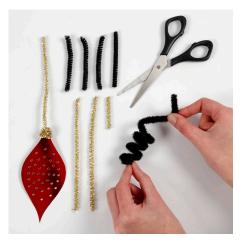

## Comment faire

**1** Make an angel by cutting two pipe cleaners with glitter in half to make four half pipe cleaners. Shape angel wings from a silver pipe cleaner as shown in the photo.

2 Thread the cut pieces of pipe cleaner though the holes in the cross stitch card design one by one until you have achieved your chosen pattern. Twist the ends together on the back and trim the excess pipe cleaners. Attach a silver pipe cleaner to the hole at the top of the bauble from the front and twist it around the pipe cleaner at the top on the back in order to secure it.

4 Make a nutcracker by cutting black and gold pieces of pipe cleaners as shown in the photo. Attach one piece of gold pipe cleaner through the hole at the top of the cross stitch bauble and twist it around the card at the top. This end of the pipe cleaner will be used later for the head, the hat and for hanging.

Attach three short black pieces of pipe cleaner through the holes in the middle. Now attach the small pieces of gold pipe cleaner in a cross as shown in the photo. Twist the ends on the back and trim the excess pipe cleaner. Make the nutcracker's hat by twisting the thick black pipe cleaner around your finger. You may add a small detail at the front of the hat with a piece of gold pipe cleaner.