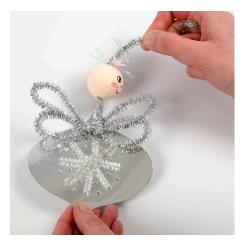

**3** Attach the wings on the back by twisting around the silver pipe cleaner. Thread the compressed cotton head and sequins onto the pipe cleaner. Bend the end of the pipe cleaner to form a loop for hanging.