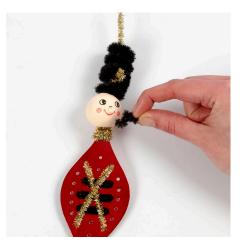

4 Make a nutcracker by cutting black and gold pieces of pipe cleaners as shown in the photo. Attach one piece of gold pipe cleaner through the hole at the top of the cross stitch bauble and twist it around the card at the top. This end of the pipe cleaner will be used later for the head, the hat and for hanging.

Attach three short black pieces of pipe cleaner through the holes in the middle. Now attach the small pieces of gold pipe cleaner in a cross as shown in the photo. Twist the ends on the back and trim the excess pipe cleaner. Make the nutcracker's hat by twisting the thick black pipe cleaner around your finger. You may add a small detail at the front of the hat with a piece of gold pipe cleaner.

Thread the compressed cotton head and the hat onto the gold pipe cleaner and bend the end of the pipe cleaner into a loop for hanging. You may make a small piece of black pipe cleaner into the moustache and attach it onto the compressed cotton head with glue.