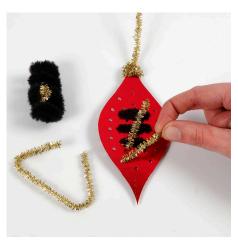

## Comment faire

**1** Make an angel by cutting two pipe cleaners with glitter in half to make four half pipe cleaners. Shape angel wings from a silver pipe cleaner as shown in the photo.

2 Thread the cut pieces of pipe cleaner though the holes in the cross stitch card design one by one until you have achieved your chosen pattern. Twist the ends together on the back and trim the excess pipe cleaners. Attach a silver pipe cleaner to the hole at the top of the bauble from the front and twist it around the pipe cleaner at the top on the back in order to secure it.

**3** Attach the wings on the back by twisting around the silver pipe cleaner. Thread the compressed cotton head and sequins onto the pipe cleaner. Bend the end of the pipe cleaner to form a loop for hanging.

4 Make a nutcracker by cutting black and gold pieces of pipe cleaners as shown in the photo. Attach one piece of gold pipe cleaner through the hole at the top of the cross stitch bauble and twist it around the card at the top. This end of the pipe cleaner will be used later for the head, the hat and for hanging.

Attach three short black pieces of pipe cleaner through the holes in the middle. Now attach the small pieces of gold pipe cleaner in a cross as shown in the photo. Twist the ends on the back and trim the excess pipe cleaner. Make the nutcracker's hat by twisting the thick black pipe cleaner around your finger. You may add a small detail at the front of the hat with a piece of gold pipe cleaner.