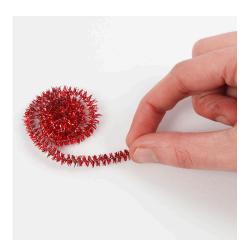

## Comment faire

1 Roll a pipe cleaner into a coil.

**2** Pull the middle of the pipe cleaner coil upwards to make an elf's hat.

**3** Tie a bell onto a piece of silver thread. Thread the silver thread onto a needle. Thread all the elf parts onto the doubled-over piece of silver thread.