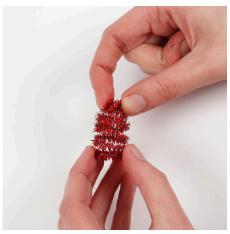

## Comment faire

1 Roll a pipe cleaner into a coil.

**2** Pull the middle of the pipe cleaner coil upwards to make an elf's hat.

**3** Tie a bell onto a piece of silver thread. Thread the silver thread onto a needle. Thread all the elf parts onto the doubled-over piece of silver thread.