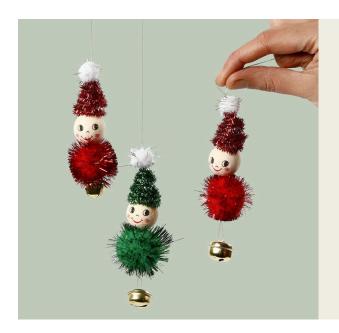

## Elves for hanging made from pipe cleaners, pom-poms and bells

v15763

Make these small shiny elves for Christmas hanging decorations from pom-poms, compressed cotton heads, bells and a pipe cleaner shaped like an elf's hat. Thread all the parts onto a piece of silver thread using a needle.