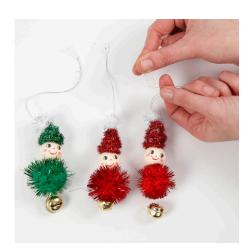

## Elves for hanging made from pipe cleaners, pom-poms and bells

v15763

Make these small shiny elves for Christmas hanging decorations from pom-poms, compressed cotton heads, bells and a pipe cleaner shaped like an elf's hat. Thread all the parts onto a piece of silver thread using a needle.

## Comment faire

1 Roll a pipe cleaner into a coil.

**2** Pull the middle of the pipe cleaner coil upwards to make an elf's hat.

**3** Tie a bell onto a piece of silver thread. Thread the silver thread onto a needle. Thread all the elf parts onto the doubled-over piece of silver thread.

**4** Tie a knot at the doubled-over end of the silver thread for hanging the elf as decoration.