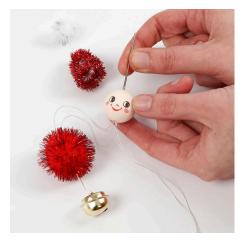

## Comment faire

1 Roll a pipe cleaner into a coil.

**2** Pull the middle of the pipe cleaner coil upwards to make an elf's hat.

**3** Tie a bell onto a piece of silver thread. Thread the silver thread onto a needle. Thread all the elf parts onto the doubled-over piece of silver thread.

**4** Tie a knot at the doubled-over end of the silver thread for hanging the elf as decoration.