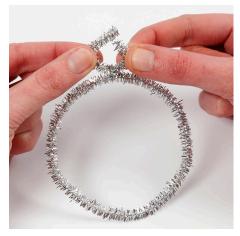

**3** Make a circle with a loop for hanging from a piece of pipe cleaner.

Roll small Foam Clay balls and push them onto the pipe cleaner.

Attach the elf onto the Foam Clay balls. You may attach more balls to ensure that the elf sits securely in the middle.

Attach a piece of silver thread through the loop for hanging and decorate the hanging decoration further with sequins snowflakes by pushing them into the Foam Clay balls

7 Make a snowflake hanging decoration by placing two pipe cleaners in a cross in the middle and secure them by twisting them together. Make a large cross and a slightly smaller one.