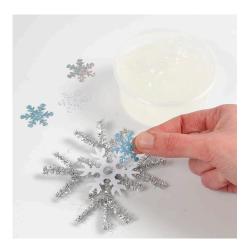

Decorate the snowflakes by attaching a snowflake sequin in the middle using Sticky Base.

Attach a piece of silver thread to the snowflakes for hanging.