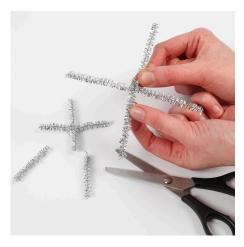

Attach a piece of silver thread through the loop for hanging and decorate the hanging decoration further with sequins snowflakes by pushing them into the Foam Clay balls

7 Make a snowflake hanging decoration by placing two pipe cleaners in a cross in the middle and secure them by twisting them together. Make a large cross and a slightly smaller one.

Tie the two crosses together in the middle with a small piece of pipe cleaner so that the crosses are staggered.

Cut small pieces of pipe cleaner and twist them around each of the four arms in a "v" shape as shown in the photo.