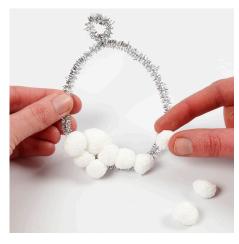

**3** Make a circle with a loop for hanging from a piece of pipe cleaner.

Roll small Foam Clay balls and push them onto the pipe cleaner.

Attach the elf onto the Foam Clay balls. You may attach more balls to ensure that the elf sits securely in the middle.