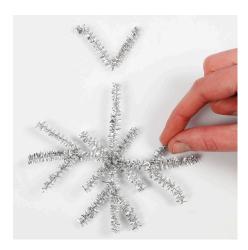

Tie the two crosses together in the middle with a small piece of pipe cleaner so that the crosses are staggered.

Cut small pieces of pipe cleaner and twist them around each of the four arms in a "v" shape as shown in the photo.