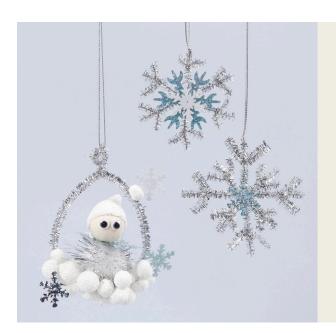

## Shiny hanging decorations with an elf and snowflakes

v15717

Make these wintery hanging decorations with snowflakes and a small elf from Foam Clay, wooden beads, pipe cleaners, pom-poms and sequins.