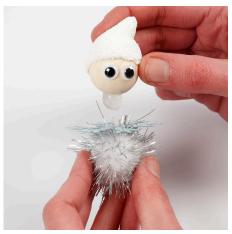

## Comment faire

**1** Model a Foam Clay elf's hat onto one half of a wooden bead. Foam Clay sticks on wood as long as it is moist.

**2** Attach self-adhesive googly eyes onto the wooden bead. Attach a sequin snowflake onto glitter pompom using Sticky Base and then the wooden bead on top using Sticky Base as shown in the photo.

**3** Make a circle with a loop for hanging from a piece of pipe cleaner.

Roll small Foam Clay balls and push them onto the pipe cleaner.

Attach the elf onto the Foam Clay balls. You may attach more balls to ensure that the elf sits securely in the middle.