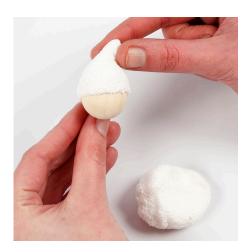

## Comment faire

**1** Model a Foam Clay elf's hat onto one half of a wooden bead. Foam Clay sticks on wood as long as it is moist.

**2** Attach self-adhesive googly eyes onto the wooden bead. Attach a sequin snowflake onto glitter pompom using Sticky Base and then the wooden bead on top using Sticky Base as shown in the photo.