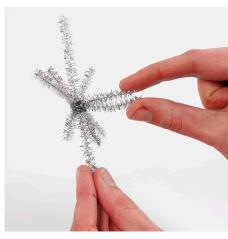

Attach a piece of silver thread through the loop for hanging and decorate the hanging decoration further with sequins snowflakes by pushing them into the Foam Clay balls

7 Make a snowflake hanging decoration by placing two pipe cleaners in a cross in the middle and secure them by twisting them together. Make a large cross and a slightly smaller one.

Tie the two crosses together in the middle with a small piece of pipe cleaner so that the crosses are staggered.

Cut small pieces of pipe cleaner and twist them around each of the four arms in a "v" shape as shown in the photo.