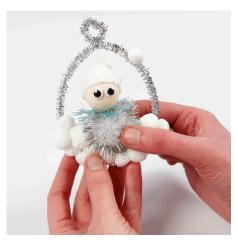

## Comment faire

**1** Model a Foam Clay elf's hat onto one half of a wooden bead. Foam Clay sticks on wood as long as it is moist.

**2** Attach self-adhesive googly eyes onto the wooden bead. Attach a sequin snowflake onto glitter pompom using Sticky Base and then the wooden bead on top using Sticky Base as shown in the photo.

**3** Make a circle with a loop for hanging from a piece of pipe cleaner.

Roll small Foam Clay balls and push them onto the pipe cleaner.

Attach the elf onto the Foam Clay balls. You may attach more balls to ensure that the elf sits securely in the middle.