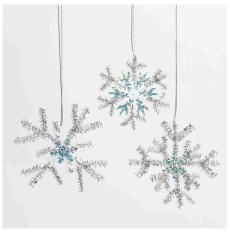

## Shiny hanging decorations with an elf and snowflakes

v15717

Make these wintery hanging decorations with snowflakes and a small elf from Foam Clay, wooden beads, pipe cleaners, pom-poms and sequins.