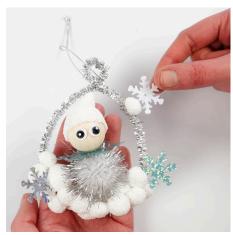

Attach a piece of silver thread through the loop for hanging and decorate the hanging decoration further with sequins snowflakes by pushing them into the Foam Clay balls

7 Make a snowflake hanging decoration by placing two pipe cleaners in a cross in the middle and secure them by twisting them together. Make a large cross and a slightly smaller one.