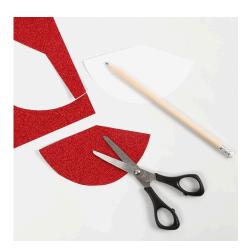

## Comment faire

1 Print out the template which is available as a PDF file on this page. Cut out the template and copy it onto the back of a piece of glitter design paper. Cut out.

**2** Assemble the cone with Sticky Base which acts like glue which can be modelled with your hands.