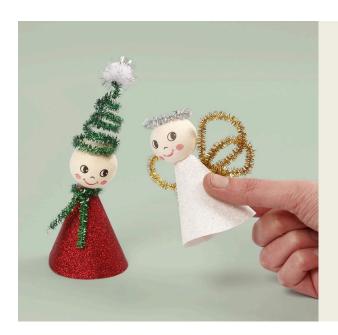

## An elf and an angel from glitter design paper

v15716

Make this elf and angel from an upside down cone folded from glitter design paper. Model the elf's hat, the scarf, the wings and the halo from glitter pipe cleaners.

Attach the elf's hat onto the compressed cotton head with Sticky Base and attach the pom-pom onto the pointy end of the elf's hat using Sticky Base.

Make the angel following the same procedure as described in steps 1-4. Make the wings and the halo from pipe cleaners and twist these around themselves to keep the shape.

Attach the wings and the halo onto the angel using Sticky Base.