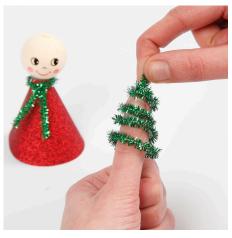

**3** Cut off the point of the cone.

Attach the compressed cotton head onto the cone using Sticky Base as shown in the photo.

Twist a pipe cleaner around your finger to create the elf's hat as shown in the photo. Make sure it's shaped like a cone.

Attach the elf's hat onto the compressed cotton head with Sticky Base and attach the pom-pom onto the pointy end of the elf's hat using Sticky Base.

Make the angel following the same procedure as described in steps 1-4. Make the wings and the halo from pipe cleaners and twist these around themselves to keep the shape.