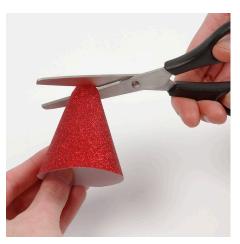

**3** Cut off the point of the cone.

Attach the compressed cotton head onto the cone using Sticky Base as shown in the photo.

Twist a pipe cleaner around your finger to create the elf's hat as shown in the photo. Make sure it's shaped like a cone.