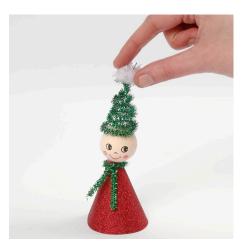

Attach the elf's hat onto the compressed cotton head with Sticky Base and attach the pom-pom onto the pointy end of the elf's hat using Sticky Base.

Make the angel following the same procedure as described in steps 1-4. Make the wings and the halo from pipe cleaners and twist these around themselves to keep the shape.

Attach the wings and the halo onto the angel using Sticky Base.