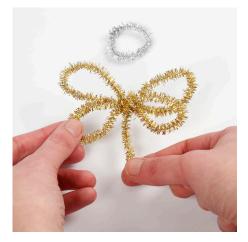

Attach the elf's hat onto the compressed cotton head with Sticky Base and attach the pom-pom onto the pointy end of the elf's hat using Sticky Base.

Make the angel following the same procedure as described in steps 1-4. Make the wings and the halo from pipe cleaners and twist these around themselves to keep the shape.