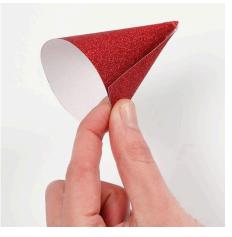

## Comment faire

1 Print out the template which is available as a PDF file on this page. Cut out the template and copy it onto the back of a piece of glitter design paper. Cut out.

**2** Assemble the cone with Sticky Base which acts like glue which can be modelled with your hands.