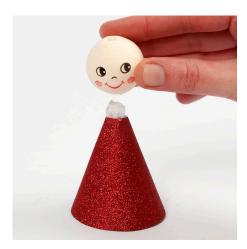

**3** Cut off the point of the cone.

Attach the compressed cotton head onto the cone using Sticky Base as shown in the photo.

Twist a pipe cleaner around your finger to create the elf's hat as shown in the photo. Make sure it's shaped like a cone.

Attach the elf's hat onto the compressed cotton head with Sticky Base and attach the pom-pom onto the pointy end of the elf's hat using Sticky Base.

Make the angel following the same procedure as described in steps 1-4. Make the wings and the halo from pipe cleaners and twist these around themselves to keep the shape.