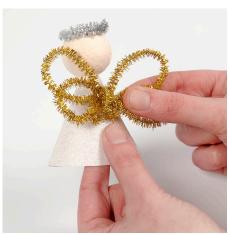

e on this page. Cut out the template and copy it onto the back of a piece of glitter design paper. Cut out.



**2** Assemble the cone with Sticky Base which acts like glue which can be modelled with your hands.



**3** Cut off the point of the cone.







Attach the compressed cotton head onto the cone using Sticky Base as shown in the photo.



Twist a pipe cleaner around your finger to create the elf's hat as shown in the photo. Make sure it's shaped like a cone.



Attach the elf's hat onto the compressed cotton head with Sticky Base and attach the pom-pom onto the pointy end of the elf's hat using Sticky Base.



Make the angel following the same procedure as described in steps 1-4. Make the wings and the halo from pipe cleaners and twist these around themselves to keep the shape.



Attach the wings and the halo onto the angel using Sticky Base.