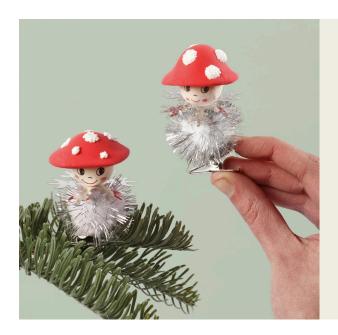

## Toadstools with a glitter pom-pom body

v15715

Make these small toadstools with a head, a Silk Clay toadstool cap, a sequin snowflake and a body made from a glitter pom-pom. Attach the toadstools onto a decorative metal peg for attaching to the Christmas tree.