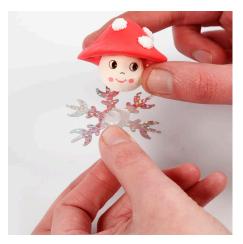

## Comment faire

**1** Use red Silk Clay for modelling a cap around the top of the compressed cotton head.

**2** Roll small Foam Clay balls for the dots and push them lightly onto the toadstool's cap.

**3** Use Sticky Base for attaching a large sequin snowflake underneath the compressed cotton head.

**4** Attach the compressed cotton head and the sequin onto the glitter pom-pom with Sticky Base and leave to dry.

**5** You may attach a decorative metal peg underneath the pom-pom so that the toadstools may be used for attaching to the Christmas tree for decoration.