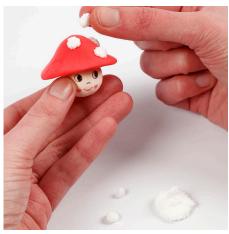

## Comment faire

**1** Use red Silk Clay for modelling a cap around the top of the compressed cotton head.

**2** Roll small Foam Clay balls for the dots and push them lightly onto the toadstool's cap.

**3** Use Sticky Base for attaching a large sequin snowflake underneath the compressed cotton head.

**4** Attach the compressed cotton head and the sequin onto the glitter pom-pom with Sticky Base and leave to dry.

**5** You may attach a decorative metal peg underneath the pom-pom so that the toadstools may be used for attaching to the Christmas tree for decoration.