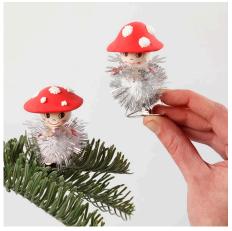

## Toadstools with a glitter pom-pom body

v15715

Make these small toadstools with a head, a Silk Clay toadstool cap, a sequin snowflake and a body made from a glitter pom-pom. Attach the toadstools onto a decorative metal peg for attaching to the Christmas tree.

**4** Attach the compressed cotton head and the sequin onto the glitter pom-pom with Sticky Base and leave to dry.

**5** You may attach a decorative metal peg underneath the pom-pom so that the toadstools may be used for attaching to the Christmas tree for decoration.