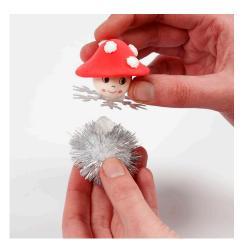

## Comment faire

**1** Use red Silk Clay for modelling a cap around the top of the compressed cotton head.

**2** Roll small Foam Clay balls for the dots and push them lightly onto the toadstool's cap.

**3** Use Sticky Base for attaching a large sequin snowflake underneath the compressed cotton head.

**4** Attach the compressed cotton head and the sequin onto the glitter pom-pom with Sticky Base and leave to dry.

**5** You may attach a decorative metal peg underneath the pom-pom so that the toadstools may be used for attaching to the Christmas tree for decoration.