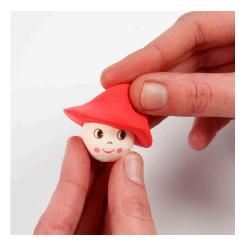

## Comment faire

**1** Use red Silk Clay for modelling a cap around the top of the compressed cotton head.

**2** Roll small Foam Clay balls for the dots and push them lightly onto the toadstool's cap.

**3** Use Sticky Base for attaching a large sequin snowflake underneath the compressed cotton head.