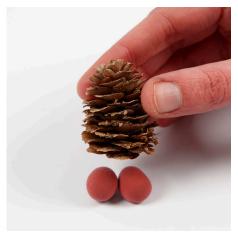

## Comment faire

**1** Push a blob of Silk Clay around one half of the wooden bead and model an elf's hat.

**2** Roll two balls of Silk Clay for the feet and push the pine cone onto them. A tip: As long as the Silk Clay is moist, it will stick to most materials.