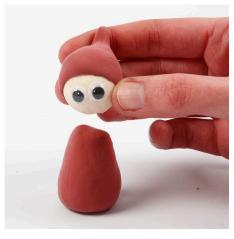

**Another variant** As an alternative, you may also model the body from Silk Clay as shown in the photo.