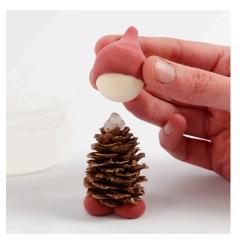

**3** Attach the head to the pine cone with a blob of Sticky Base which acts as glue.

**4** Attach self-adhesive googly eyes onto the head and model small hands from Silk Clay. Push the hands onto the pine cone as shown in the photo. Leave the elf to dry for a couple of hours.