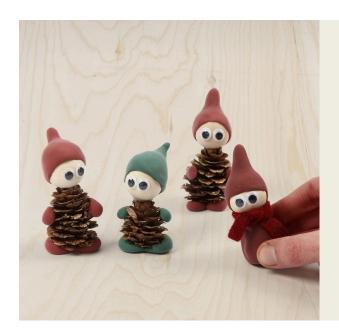

## Elves made from pine cones and Silk Clay

v15714

Make these lovely elves from pine cones, wooden beads, googly eyes and Silk Clay.