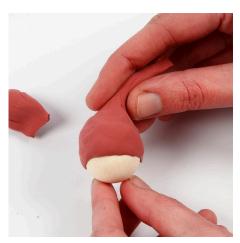

## Comment faire

**1** Push a blob of Silk Clay around one half of the wooden bead and model an elf's hat.

**2** Roll two balls of Silk Clay for the feet and push the pine cone onto them. A tip: As long as the Silk Clay is moist, it will stick to most materials.