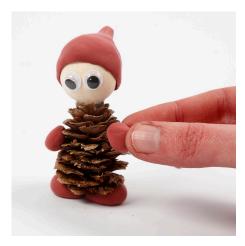

## Comment faire

**1** Push a blob of Silk Clay around one half of the wooden bead and model an elf's hat.

**2** Roll two balls of Silk Clay for the feet and push the pine cone onto them. A tip: As long as the Silk Clay is moist, it will stick to most materials.

**3** Attach the head to the pine cone with a blob of Sticky Base which acts as glue.

**4** Attach self-adhesive googly eyes onto the head and model small hands from Silk Clay. Push the hands onto the pine cone as shown in the photo. Leave the elf to dry for a couple of hours.