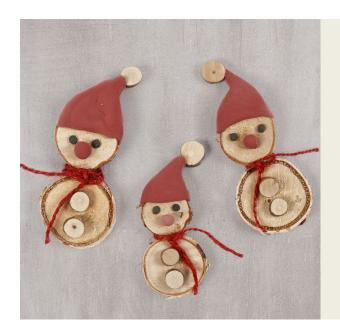

## Elves made from wooden discs with a Silk Clay elf's hat

v15712

Make these elves from wooden discs glued together with Sticky Base and decorate them further with Silk Clay. Tie a piece of natural hemp around the joint for the scarf.