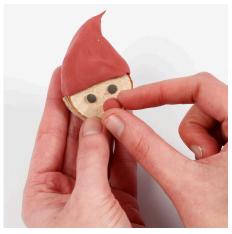

## Comment faire

**1** Model a blob of Silk Clay around one part of the wooden disc intended for the elf's head. Model an elf's hat.

2 Model two small eyes and a nose from Silk Clay. Gently press them onto the wooden disc, making sure they keep their shape. A tip: As long as the Silk Clay is moist, it will stick to wood, papier-mâché etc. If the Silk Clay is drying out, then add a small amount of water to make it stick again.