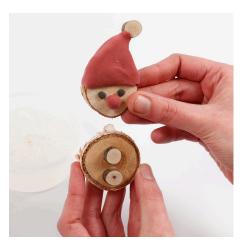

**3** Attach two small wooden discs for buttons onto the wooden disc intended as the elf's tummy with Sticky Base. Stick the two large wooden discs together (the head and the tummy) using Sticky Base.

Tie a small piece of natural hemp around the joint for the scarf.