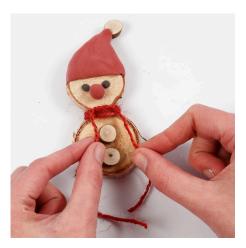

**3** Attach two small wooden discs for buttons onto the wooden disc intended as the elf's tummy with Sticky Base. Stick the two large wooden discs together (the head and the tummy) using Sticky Base.

Tie a small piece of natural hemp around the joint for the scarf.