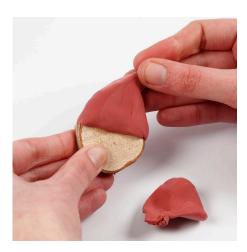

## Comment faire

**1** Model a blob of Silk Clay around one part of the wooden disc intended for the elf's head. Model an elf's hat.

2 Model two small eyes and a nose from Silk Clay. Gently press them onto the wooden disc, making sure they keep their shape. A tip: As long as the Silk Clay is moist, it will stick to wood, papier-mâché etc. If the Silk Clay is drying out, then add a small amount of water to make it stick again.