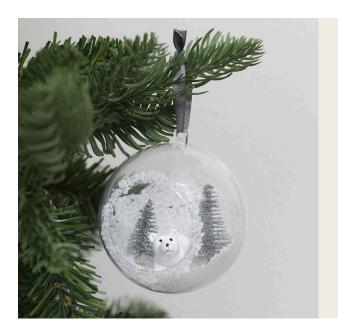

## A Christmas bauble with a hole at the front decorated with artificial snow and mini figures

v15777

Create a snow covered mini landscape with a polar bear and Christmas trees arranged in a two-piece transparent decorative plastic bauble.