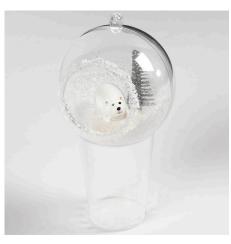

## A Christmas bauble with a hole at the front decorated with artificial snow and mini figures

v15777

Create a snow covered mini landscape with a polar bear and Christmas trees arranged in a two-piece transparent decorative plastic bauble.

**2** Dab one side of a blob of Sticky Base in artificial snow and attach it onto the bottom of one half of the decorative bauble.

**3** Place the polar bear and the Christmas tree onto the Sticky Base and assemble the two parts of the decorative bauble. You may trim the Christmas trees if you want them to be smaller.