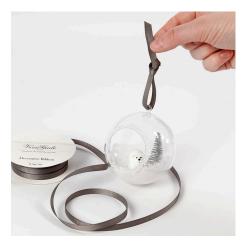

Apply glue around the rim of the round opening of the decorative bauble and dab it in artificial snow.

Place the bauble in a small cup whilst drying as shown in the photo.

Tie a decorative ribbon onto the loop at the top for hanging.