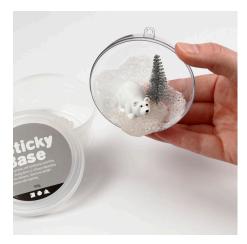

**2** Dab one side of a blob of Sticky Base in artificial snow and attach it onto the bottom of one half of the decorative bauble.

**3** Place the polar bear and the Christmas tree onto the Sticky Base and assemble the two parts of the decorative bauble. You may trim the Christmas trees if you want them to be smaller.

Apply glue around the rim of the round opening of the decorative bauble and dab it in artificial snow.

Place the bauble in a small cup whilst drying as shown in the photo.

Tie a decorative ribbon onto the loop at the top for hanging.