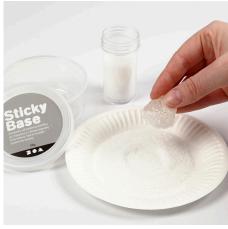

**2** Dab one side of a blob of Sticky Base in artificial snow and attach it onto the bottom of one half of the decorative bauble.

**3** Place the polar bear and the Christmas tree onto the Sticky Base and assemble the two parts of the decorative bauble. You may trim the Christmas trees if you want them to be smaller.