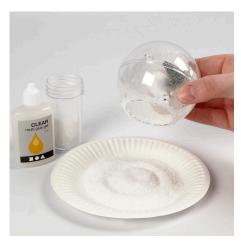

## Comment faire

1 Spread Clear Multi Glue Gel on the inside of both halves of the decorative bauble (one at a time). Sprinkle artificial snow onto the glue. Pour the excess artificial snow back into the tub.

**2** Dab one side of a blob of Sticky Base in artificial snow and attach it onto the bottom of one half of the decorative bauble.

**3** Place the polar bear and the Christmas tree onto the Sticky Base and assemble the two parts of the decorative bauble. You may trim the Christmas trees if you want them to be smaller.