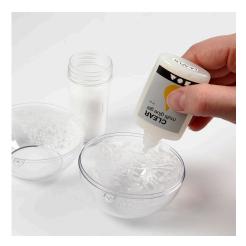

## Comment faire

1 Spread Clear Multi Glue Gel on the inside of both halves of the decorative bauble (one at a time). Sprinkle artificial snow onto the glue. Pour the excess artificial snow back into the tub.