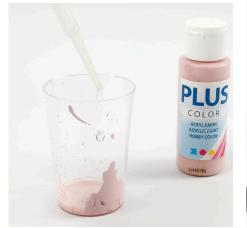

## Comment faire

**1** Dilute Plus Color craft with water in a ratio of approx. 2.5 ml water to 1 tablespoon of paint.

**2** Paint the egg with a brush.

**3** Use a pencil to divide the surface of the egg into sections using a pencil. A tip: use elastic bands for straight lines as shown in the photo.