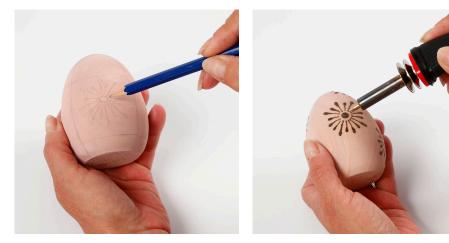

**4** Draw your chosen design with a pencil.

**5** Brand the design with a pyrography tool. Here we have used the small pointed pyrography tip which is included with the pyrography tool.