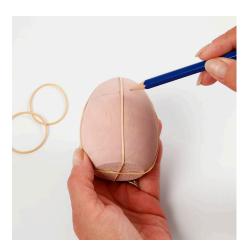

## Comment faire

**1** Dilute Plus Color craft with water in a ratio of approx. 2.5 ml water to 1 tablespoon of paint.

**2** Paint the egg with a brush.

**3** Use a pencil to divide the surface of the egg into sections using a pencil. A tip: use elastic bands for straight lines as shown in the photo.