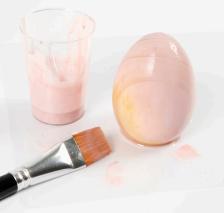

## Comment faire

**1** Dilute Plus Color craft with water in a ratio of approx. 2.5 ml water to 1 tablespoon of paint.

**2** Paint the egg with a brush.

**3** Use a pencil to divide the surface of the egg into sections using a pencil. A tip: use elastic bands for straight lines as shown in the photo.