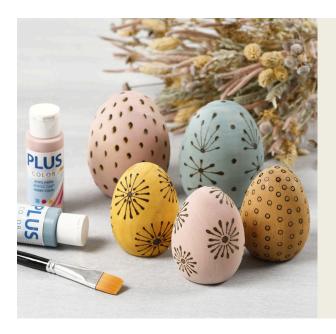

## Stained wooden eggs decorated with a pyrography tool

## v15845

Decorate these wooden eggs with Plus Color craft paint diluted with water. Brand different designs onto the wooden eggs with a pyrography tool.