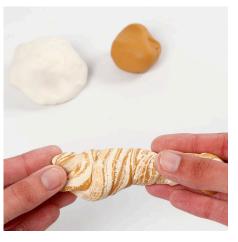

**4** Make a hole for hanging using the pointed end of a wooden stick.

A TIP It is easy to make different marbling patterns, colour changes and shades by mixing different colours of clay; here have mixed white and curry. Make a marbling effect by twisting the two colours of clay around each other and then roll out. The more you twist, roll and knead the clay, the more you blend the colours together. See the different examples in the following step-by-step photos.