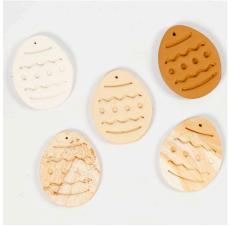

Other variants The two eggs at the top show the unmixed solid colours white and curry. The egg in the middle is the two solid colours completely mixed together, which results in no marbling effect. The two eggs at the bottom illustrate the marbling effect. The clay dries to a lighter finish, so the difference between the white and the curry colours will be less when dry.