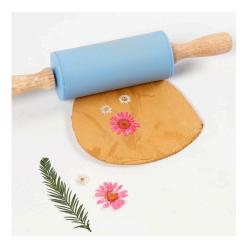

**7** Make a hanging decoration with dried flowers by rolling the self-hardening clay out flat and then rolling dried flowers into the surface of the clay as shown in the photo.

**8** Push the shape cutter into the clay once the flowers have stuck. Make a hole for hanging at the top using a small wooden stick.