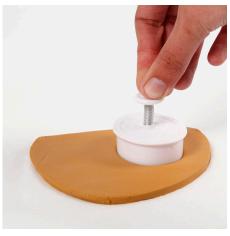

## Comment faire

**1** Roll self-hardening clay flat using a rolling pin. Make the shape by pushing the cookie cutter into the clay.

**2** Push down the plunger on top to make the embossing.

**3** Remove the clay around the cookie cutter. Release the cut-out clay shape inside the cookie cutter by pushing the plunger down again.