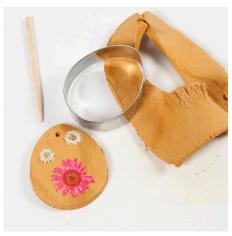

## Comment faire

**1** Roll self-hardening clay flat using a rolling pin. Make the shape by pushing the cookie cutter into the clay.

**2** Push down the plunger on top to make the embossing.

**3** Remove the clay around the cookie cutter. Release the cut-out clay shape inside the cookie cutter by pushing the plunger down again.

**4** Make a hole for hanging using the pointed end of a wooden stick.

A TIP It is easy to make different marbling patterns, colour changes and shades by mixing different colours of clay; here have mixed white and curry. Make a marbling effect by twisting the two colours of clay around each other and then roll out. The more you twist, roll and knead the clay, the more you blend the colours together. See the different examples in the following step-by-step photos.