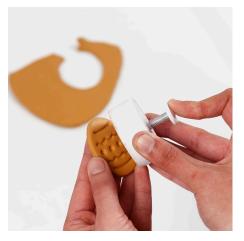

## Comment faire

**1** Roll self-hardening clay flat using a rolling pin. Make the shape by pushing the cookie cutter into the clay.

**2** Push down the plunger on top to make the embossing.

**3** Remove the clay around the cookie cutter. Release the cut-out clay shape inside the cookie cutter by pushing the plunger down again.