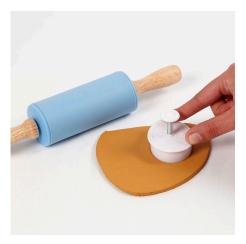

## Comment faire

**1** Roll self-hardening clay flat using a rolling pin. Make the shape by pushing the cookie cutter into the clay.

**2** Push down the plunger on top to make the embossing.

**3** Remove the clay around the cookie cutter. Release the cut-out clay shape inside the cookie cutter by pushing the plunger down again.