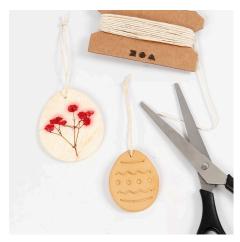

**9** When the hanging decorations are completely dry, attach a piece of natural hemp for hanging, making a loop.