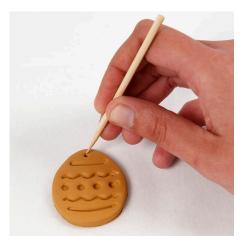

**4** Make a hole for hanging using the pointed end of a wooden stick.

A TIP It is easy to make different marbling patterns, colour changes and shades by mixing different colours of clay; here have mixed white and curry. Make a marbling effect by twisting the two colours of clay around each other and then roll out. The more you twist, roll and knead the clay, the more you blend the colours together. See the different examples in the following step-by-step photos.