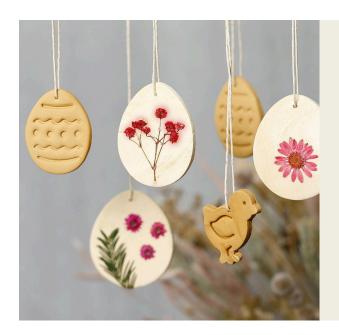

## Hanging decorations from selfhardening clay with dried flowers

v15842

Make homemade hanging decorations for spring from different colours of self-hardening clay and decorate them with dried flowers. Use cookie cutters - that cut and emboss with one push - in different designs, for example, an Easter egg or a chick.

**7** Make a hanging decoration with dried flowers by rolling the self-hardening clay out flat and then rolling dried flowers into the surface of the clay as shown in the photo.

**8** Push the shape cutter into the clay once the flowers have stuck. Make a hole for hanging at the top using a small wooden stick.

**9** When the hanging decorations are completely dry, attach a piece of natural hemp for hanging, making a loop.