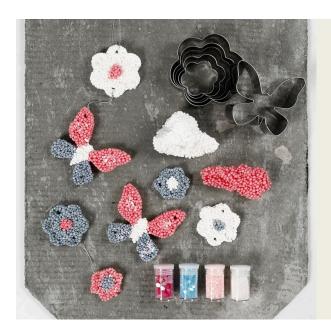

## Hanging decorations made from Foam Clay Large using shape cutters

v15818

Make lovely hanging decorations from Foam Clay Large. Push Foam Clay inside shape cutters to a thickness of approx. 0.5 cm. Sprinkle glitter and sequins into the Foam Clay and make a hole for hanging.

## Comment faire

**1** Push the modelling clay into all the edges inside the shape cutter at a thickness of 0.5 cm.

**2** Use a yarn needle or a different pointy object for making a hole for hanging.

**3** Sprinkle glitter and sequins over the figure and push it into the damp Foam Clay. Leave to dry overnight.

**4** Attach a piece of silver thread for hanging using a yarn needle.