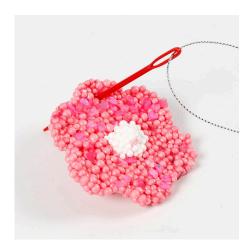

## Comment faire

**1** Push the modelling clay into all the edges inside the shape cutter at a thickness of 0.5 cm.

**2** Use a yarn needle or a different pointy object for making a hole for hanging.

**3** Sprinkle glitter and sequins over the figure and push it into the damp Foam Clay. Leave to dry overnight.

**4** Attach a piece of silver thread for hanging using a yarn needle.