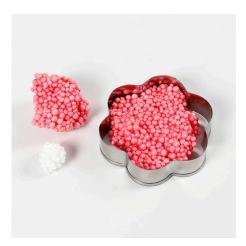

## Hanging decorations made from Foam Clay Large using shape cutters

v15818

Make lovely hanging decorations from Foam Clay Large. Push Foam Clay inside shape cutters to a thickness of approx. 0.5 cm. Sprinkle glitter and sequins into the Foam Clay and make a hole for hanging.

## Comment faire

**1** Push the modelling clay into all the edges inside the shape cutter at a thickness of 0.5 cm.

**2** Use a yarn needle or a different pointy object for making a hole for hanging.

**3** Sprinkle glitter and sequins over the figure and push it into the damp Foam Clay. Leave to dry overnight.