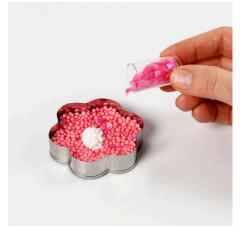

## Comment faire

**1** Push the modelling clay into all the edges inside the shape cutter at a thickness of 0.5 cm.

**2** Use a yarn needle or a different pointy object for making a hole for hanging.

**3** Sprinkle glitter and sequins over the figure and push it into the damp Foam Clay. Leave to dry overnight.