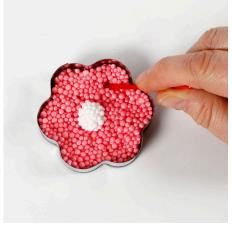

## Comment faire

**1** Push the modelling clay into all the edges inside the shape cutter at a thickness of 0.5 cm.

**2** Use a yarn needle or a different pointy object for making a hole for hanging.

**3** Sprinkle glitter and sequins over the figure and push it into the damp Foam Clay. Leave to dry overnight.