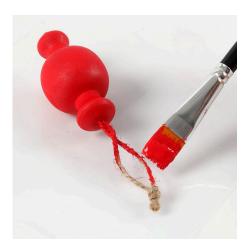

## Comment faire

1 Paint wooden items with Plus Color craft paint in your chosen colour. Also paint the string for hanging with Plus Color craft paint.

**2** A tip: Cover the reindeer's antlers with sticky tape prior to painting. Make the eyes with a black Plus Color marker.