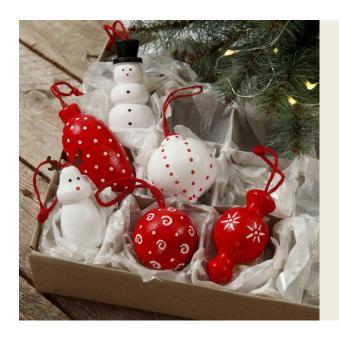

## Wooden figures and wooden Christmas baubles for hanging decorated with craft paint

v15719

Paint these wooden figures and wooden Christmas baubles with Plus Color craft paint. Add details with Plus Color markers.