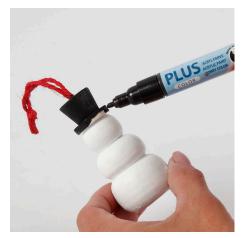

**3** Decorate the snowman's hat, eyes and nose with a black Plus Color marker.

**4** Add decorative details on the painted wooden Christmas baubles using a white Plus Color marker.

**5** Apply a coat of transparent acrylic lacquer when the paint is completely dry.