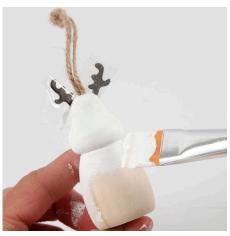

## Comment faire

1 Paint wooden items with Plus Color craft paint in your chosen colour. Also paint the string for hanging with Plus Color craft paint.

**2** A tip: Cover the reindeer's antlers with sticky tape prior to painting. Make the eyes with a black Plus Color marker.