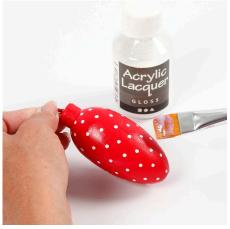

**3** Decorate the snowman's hat, eyes and nose with a black Plus Color marker.

**4** Add decorative details on the painted wooden Christmas baubles using a white Plus Color marker.

**5** Apply a coat of transparent acrylic lacquer when the paint is completely dry.