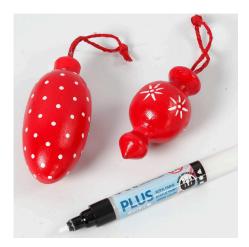

**3** Decorate the snowman's hat, eyes and nose with a black Plus Color marker.

**4** Add decorative details on the painted wooden Christmas baubles using a white Plus Color marker.

**5** Apply a coat of transparent acrylic lacquer when the paint is completely dry.