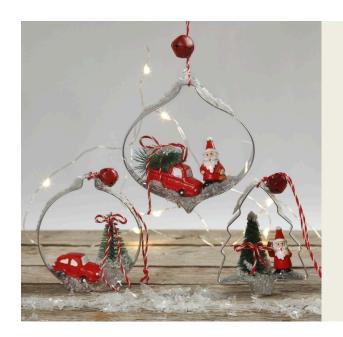

## Christmas hanging decorations with miniature figures in shape cutters

v15730

Make a Christmas hanging decoration with miniature figures and Christmas trees which are attached inside shape cutters using Sticky Base. Push artificial snow into the Sticky Base. Tie a piece of cotton cord onto the top for hanging.

**3** Attach a Father Christmas figure, a Christmas tree and a car in the damp Sticky Base. Decorate your chosen parts with Sticky Base and artificial snow.

4 Also cover the top of the shape cutter with a small amount of the Sticky Base and artificial snow mixture. Cut a 20 cm piece of striped cotton cord for hanging. Tie it — doubled over - around the top of the shape cutter with a knot. Thread a bell onto the doubled-over cord and tie another knot. Finish with a knot at the end. You now have a loop for hanging.