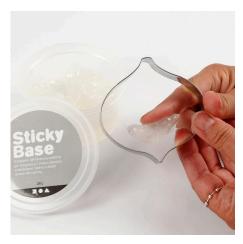

## Comment faire

**1** Push Sticky Base onto the bottom of a shape cutter. Fold it slightly over the edge to secure it.

**2** Sprinkle artificial snow onto the surface of the Sticky Base and push to set it in the Sticky Base.