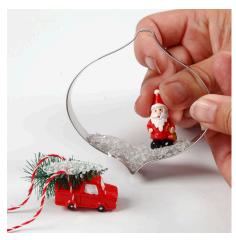

**3** Attach a Father Christmas figure, a Christmas tree and a car in the damp Sticky Base. Decorate your chosen parts with Sticky Base and artificial snow.

4 Also cover the top of the shape cutter with a small amount of the Sticky Base and artificial snow mixture. Cut a 20 cm piece of striped cotton cord for hanging. Tie it — doubled over - around the top of the shape cutter with a knot. Thread a bell onto the doubled-over cord and tie another knot. Finish with a knot at the end. You now have a loop for hanging.