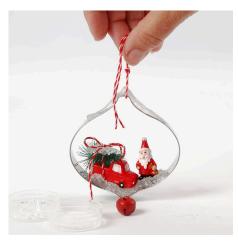

**3** Attach a Father Christmas figure, a Christmas tree and a car in the damp Sticky Base. Decorate your chosen parts with Sticky Base and artificial snow.

4 Also cover the top of the shape cutter with a small amount of the Sticky Base and artificial snow mixture. Cut a 20 cm piece of striped cotton cord for hanging. Tie it — doubled over - around the top of the shape cutter with a knot. Thread a bell onto the doubled-over cord and tie another knot. Finish with a knot at the end. You now have a loop for hanging.