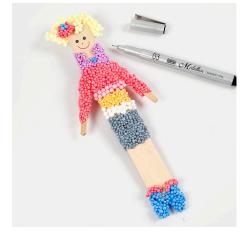

**3** Draw the eyes and the mouth with a thin marker that doesn't run into the wood grain.

**4** Attach a magnet onto the back of the figure using a glue gun or Clear Multi Glue Gel.