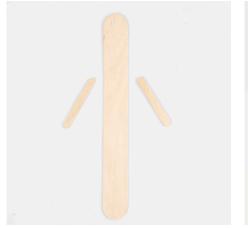

## Comment faire

**1** Use one large and two small wooden ice lolly sticks for the figure's body.

**2** Cover the wooden ice lolly sticks with Foam Clay L and XL according to your preference. Attach the arms onto the body with a small blob of Foam Clay. Leave the figure to dry for 24 hours.