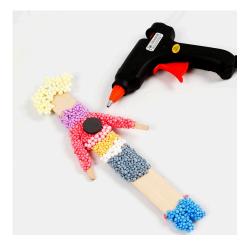

## Figures made from ice lolly sticks and Foam Clay with a magnet

## v15826

Make your own magnets for the fridge door by covering wooden ice lolly sticks with Foam Clay L and Foam Clay XL. Glue a magnet onto the back of the figure when dry.

## Comment faire

**1** Use one large and two small wooden ice lolly sticks for the figure's body.

**2** Cover the wooden ice lolly sticks with Foam Clay L and XL according to your preference. Attach the arms onto the body with a small blob of Foam Clay. Leave the figure to dry for 24 hours.

**3** Draw the eyes and the mouth with a thin marker that doesn't run into the wood grain.

**4** Attach a magnet onto the back of the figure using a glue gun or Clear Multi Glue Gel.