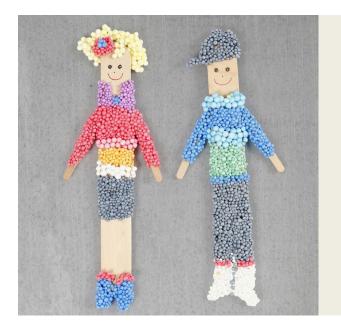

## Figures made from ice lolly sticks and Foam Clay with a magnet

## v15826

Make your own magnets for the fridge door by covering wooden ice lolly sticks with Foam Clay L and Foam Clay XL. Glue a magnet onto the back of the figure when dry.

## Comment faire

**1** Use one large and two small wooden ice lolly sticks for the figure's body.

**2** Cover the wooden ice lolly sticks with Foam Clay L and XL according to your preference. Attach the arms onto the body with a small blob of Foam Clay. Leave the figure to dry for 24 hours.