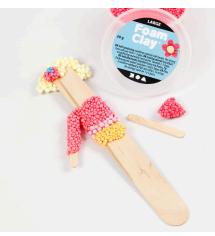

## Comment faire

**1** Use one large and two small wooden ice lolly sticks for the figure's body.

**2** Cover the wooden ice lolly sticks with Foam Clay L and XL according to your preference. Attach the arms onto the body with a small blob of Foam Clay. Leave the figure to dry for 24 hours.