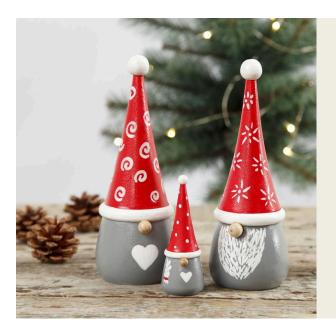

## Nosy wooden elves painted with craft paint

## v15722

Paint these lovely wooden elves with Plus Color craft. Add details with Plus Color markers and finish with a coat of acrylic lacquer.