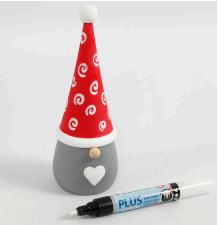

## Comment faire

**1** Paint these wooden elves with red and grey Plus Color craft paint.

**2** Use a white Plus Color marker for decorating the rim of the elf's hat and for the pom-pom at the top. You may add further decorative details with the Plus Color marker

**3** You may, for example, draw plaits on each side with a white Plus Color marker and make a small bow using red Plus Color craft paint.

Apply a coat of acrylic lacquer to the elves once the paint is completely dry. Leave the lacquer to dry.