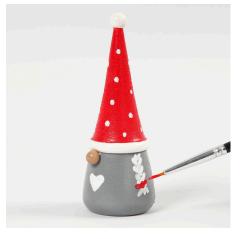

**3** You may, for example, draw plaits on each side with a white Plus Color marker and make a small bow using red Plus Color craft paint.

Apply a coat of acrylic lacquer to the elves once the paint is completely dry. Leave the lacquer to dry.