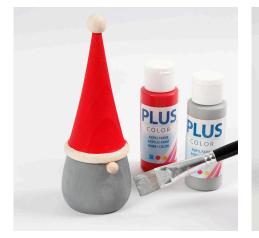

## Comment faire

**1** Paint these wooden elves with red and grey Plus Color craft paint.

**2** Use a white Plus Color marker for decorating the rim of the elf's hat and for the pom-pom at the top. You may add further decorative details with the Plus Color marker