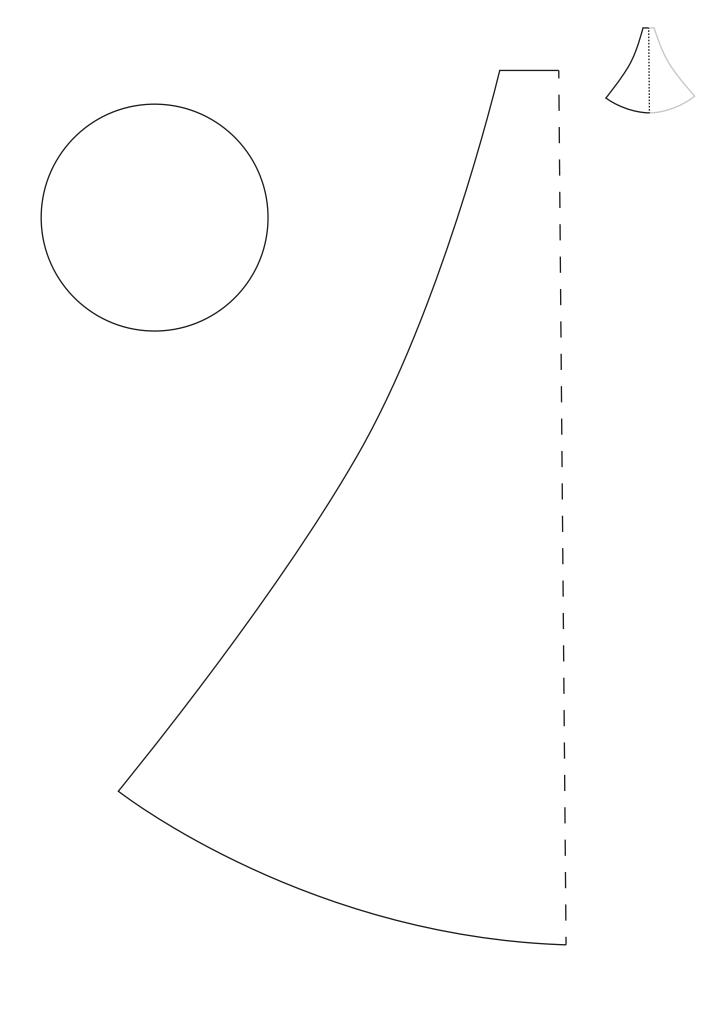

## Comment faire

**1** Sew the elf's hat together to form a cone. Make a 0.5 cm fold along the bottom edge of the elf's hat and sew with overcast stitches all the way around.

**2** Sew the body together with the beard fabric facing right side against right side as shown in the photo. Now sew on the round felt base at the bottom.

**3** Sew a drawing thread 0.5 cm from the edge all the way around the powder coloured felt circle.

**4** Pull both ends of the drawing thread and tighten to form the nose. Fill with polyester stuffing and tighten once more to make the hole as small as possible. Tie a double knot with the two ends of the drawing thread.

Fill half of the the elf's body with plastic pellets.

Fill the rest of the body with polyester stuffing on top of the plastic pellets to make the body firm and sturdy enough to stand independently.

Fill the elf's hat tightly with polyester stuffing making it uniform in shape.