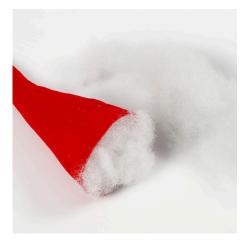

## Comment faire

**1** Sew the elf's hat together to form a cone. Make a 0.5 cm fold along the bottom edge of the elf's hat and sew with overcast stitches all the way around.

**2** Sew the body together with the beard fabric facing right side against right side as shown in the photo. Now sew on the round felt base at the bottom.