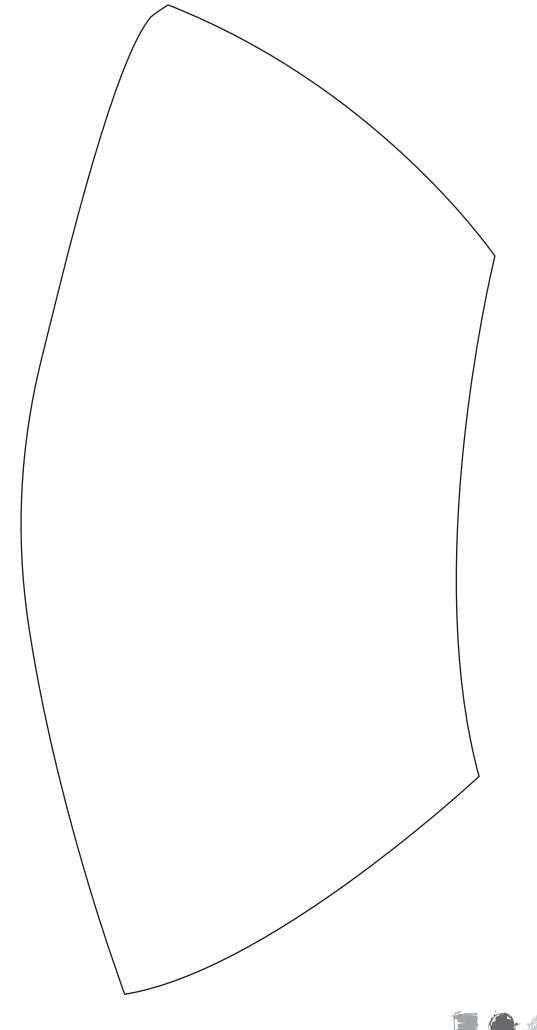

## Comment faire

**1** Sew the elf's hat together to form a cone. Make a 0.5 cm fold along the bottom edge of the elf's hat and sew with overcast stitches all the way around.

**2** Sew the body together with the beard fabric facing right side against right side as shown in the photo. Now sew on the round felt base at the bottom.

Fill half of the the elf's body with plastic pellets.

Fill the rest of the body with polyester stuffing on top of the plastic pellets to make the body firm and sturdy enough to stand independently.

Fill the elf's hat tightly with polyester stuffing making it uniform in shape.