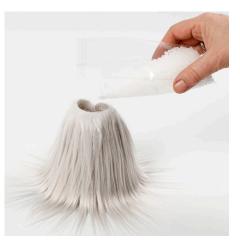

Fill half of the the elf's body with plastic pellets.

Fill the rest of the body with polyester stuffing on top of the plastic pellets to make the body firm and sturdy enough to stand independently.

Fill the elf's hat tightly with polyester stuffing making it uniform in shape.