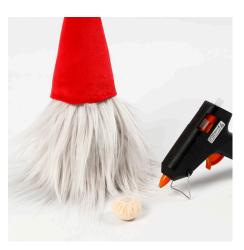

Attach the elf's hat onto the body using a glue gun. Apply a line of glue along the edge of the elf's hat and press the two parts together well. Make sure to place the elf's hat straight onto the body.

Attach the nose using a glue gun.