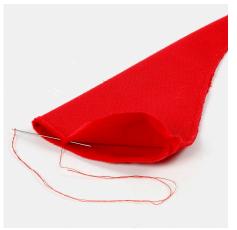

## Comment faire

**1** Sew the elf's hat together to form a cone. Make a 0.5 cm fold along the bottom edge of the elf's hat and sew with overcast stitches all the way around.

**2** Sew the body together with the beard fabric facing right side against right side as shown in the photo. Now sew on the round felt base at the bottom.