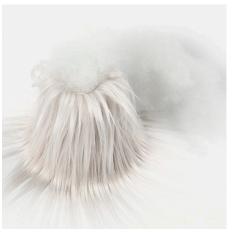

Fill half of the the elf's body with plastic pellets.

Fill the rest of the body with polyester stuffing on top of the plastic pellets to make the body firm and sturdy enough to stand independently.

Fill the elf's hat tightly with polyester stuffing making it uniform in shape.

Attach the elf's hat onto the body using a glue gun. Apply a line of glue along the edge of the elf's hat and press the two parts together well. Make sure to place the elf's hat straight onto the body.