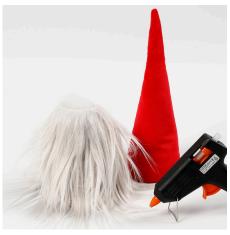

Attach the elf's hat onto the body using a glue gun. Apply a line of glue along the edge of the elf's hat and press the two parts together well. Make sure to place the elf's hat straight onto the body.

Attach the nose using a glue gun.