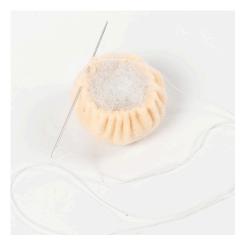

**3** Sew a drawing thread 0.5 cm from the edge all the way around the powder coloured felt circle.

**4** Pull both ends of the drawing thread and tighten to form the nose. Fill with polyester stuffing and tighten once more to make the hole as small as possible. Tie a double knot with the two ends of the drawing thread.

Fill half of the the elf's body with plastic pellets.

Fill the rest of the body with polyester stuffing on top of the plastic pellets to make the body firm and sturdy enough to stand independently.

Fill the elf's hat tightly with polyester stuffing making it uniform in shape.