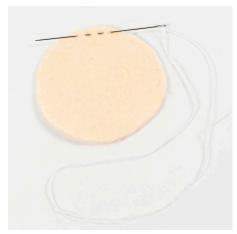

**3** Sew a drawing thread 0.5 cm from the edge all the way around the powder coloured felt circle.

**4** Pull both ends of the drawing thread and tighten to form the nose. Fill with polyester stuffing and tighten once more to make the hole as small as possible. Tie a double knot with the two ends of the drawing thread.

Fill half of the the elf's body with plastic pellets.

Fill the rest of the body with polyester stuffing on top of the plastic pellets to make the body firm and sturdy enough to stand independently.

Fill the elf's hat tightly with polyester stuffing making it uniform in shape.