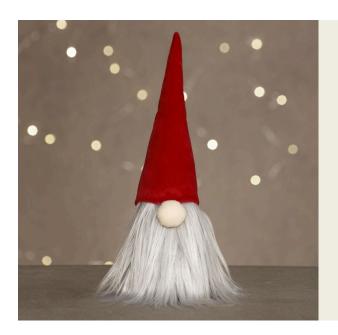

## A nosy elf with a long beard and a velvet elf's hat

v15745

Make a Father Christmas with a big nose and his eyes hidden underneath the brim of the elf's hat. The finished elf measures 30 cm in height.