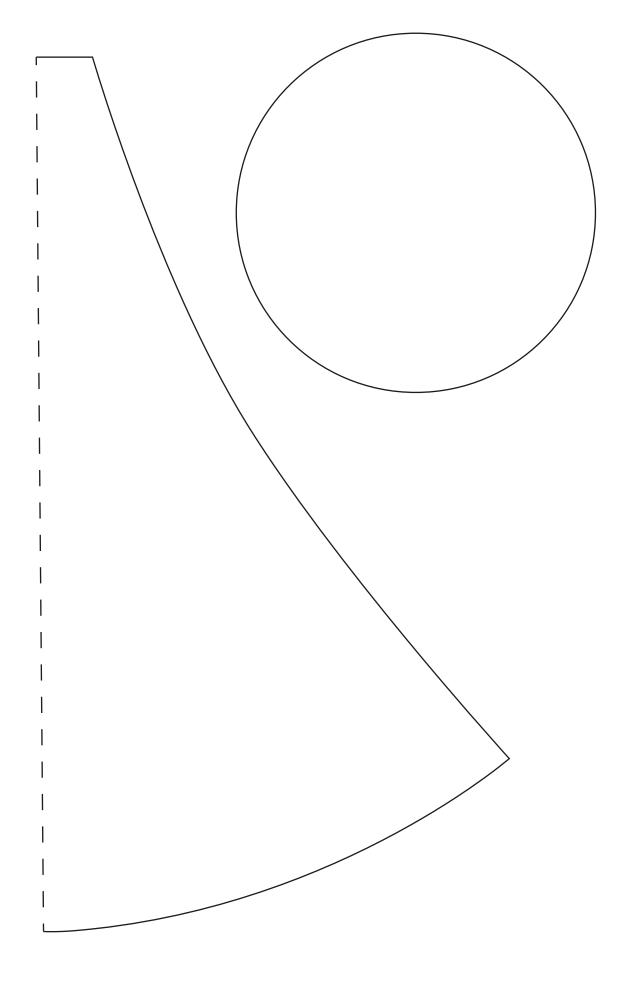

## A nosy elf with a long beard and a velvet elf's hat

v15745

Make a Father Christmas with a big nose and his eyes hidden underneath the brim of the elf's hat. The finished elf measures 30 cm in height.

## Comment faire

**1** Sew the elf's hat together to form a cone. Make a 0.5 cm fold along the bottom edge of the elf's hat and sew with overcast stitches all the way around.

**2** Sew the body together with the beard fabric facing right side against right side as shown in the photo. Now sew on the round felt base at the bottom.