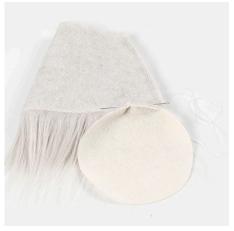

## Comment faire

**1** Sew the elf's hat together to form a cone. Make a 0.5 cm fold along the bottom edge of the elf's hat and sew with overcast stitches all the way around.

**2** Sew the body together with the beard fabric facing right side against right side as shown in the photo. Now sew on the round felt base at the bottom.