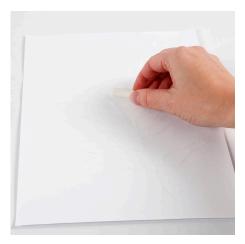

## Comment faire

**1** Print the PDF file for this idea and draw with chalk on the back of the paper.

2 Transfer the design onto the black watercolour paper by placing the template on top of the watercolour paper and tracing the design with a pencil. Gently brush with a dry brush to remove any chalk that has gone outside the design.