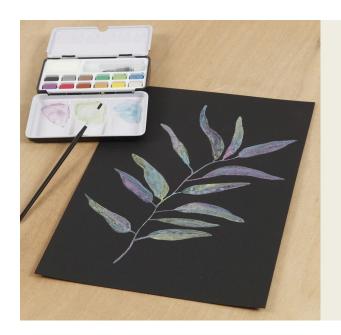

## A watercolour picture on black watercolour paper with metallic watercolours

v15916

Paint a striking leaf design with metallic watercolours on black watercolour paper.

**3** Colour in the traced design with watercolours by mixing different colours on each leaf with the smallest brush. Here we have used the following colours; mauve, light blue and leaf green.