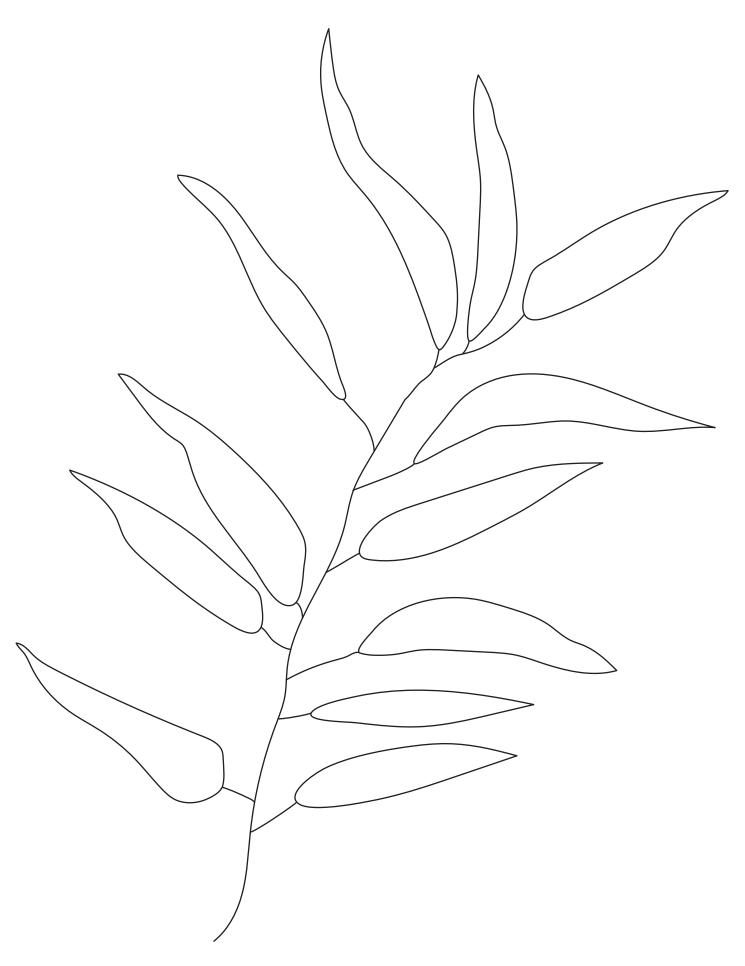

## A watercolour picture on black watercolour paper with metallic watercolours

v15916

Paint a striking leaf design with metallic watercolours on black watercolour paper.

## Comment faire

**1** Print the PDF file for this idea and draw with chalk on the back of the paper.

2 Transfer the design onto the black watercolour paper by placing the template on top of the watercolour paper and tracing the design with a pencil. Gently brush with a dry brush to remove any chalk that has gone outside the design.

**3** Colour in the traced design with watercolours by mixing different colours on each leaf with the smallest brush. Here we have used the following colours; mauve, light blue and leaf green.