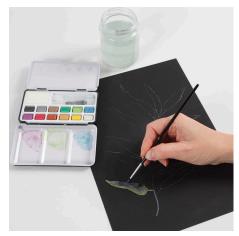

**3** Colour in the traced design with watercolours by mixing different colours on each leaf with the smallest brush. Here we have used the following colours; mauve, light blue and leaf green.