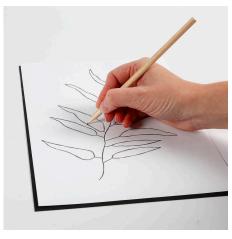

## Comment faire

**1** Print the PDF file for this idea and draw with chalk on the back of the paper.

2 Transfer the design onto the black watercolour paper by placing the template on top of the watercolour paper and tracing the design with a pencil. Gently brush with a dry brush to remove any chalk that has gone outside the design.