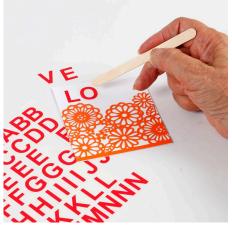

7 Cut out the lace flowers.

**8** Cut out the rub-on letters individually. Remove the protective paper from the back, place the letters onto the card and rub on with the supplied wooden stick.

**9** Cut out card hearts for decorating the corners on the box using the template.