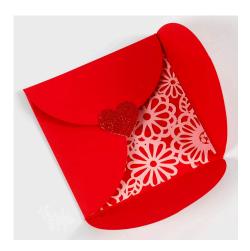

terned card onto the card using a glue stick.



**6** You may attach the entire pieces of decorated card onto the explosion box using double-sided adhesive tape.



7 Cut out the lace flowers.



**8** Cut out the rub-on letters individually. Remove the protective paper from the back, place the letters onto the card and rub on with the supplied wooden stick.



**9** Cut out card hearts for decorating the corners on the box using the template.



**10** Glue a piece of lace patterned card onto the card heart and trim from the back following the heart shape.



**11** Decorate the various card inserts in different ways. For example, write text on white card at the bottom of a card insert.



**12** Attach a double heart with glitter stickers in the cut-out window of this card insert!







Attach lace patterned card at the bottom of this card insert and fasten it with a self-adhesive heart.



Here is the finished explosion box with various card inserts. You may put a small present or some chocolate in the gift box in the middle.



Here is the explosion box closed and fastened with ribbon and a bow.