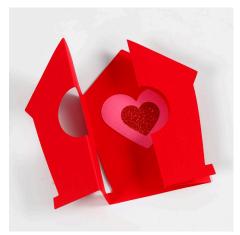

**12** Attach a double heart with glitter stickers in the cut-out window of this card insert!

Attach lace patterned card at the bottom of this card insert and fasten it with a self-adhesive heart.

Here is the finished explosion box with various card inserts. You may put a small present or some chocolate in the gift box in the middle.