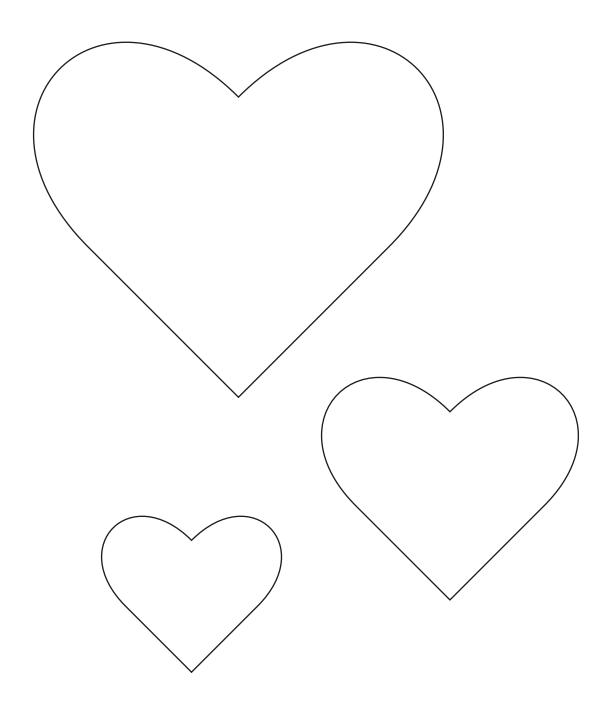

ub on with the supplied wooden stick.



**9** Cut out card hearts for decorating the corners on the box using the template.



**10** Glue a piece of lace patterned card onto the card heart and trim from the back following the heart shape.



**11** Decorate the various card inserts in different ways. For example, write text on white card at the bottom of a card insert.



**12** Attach a double heart with glitter stickers in the cut-out window of this card insert!







Attach lace patterned card at the bottom of this card insert and fasten it with a self-adhesive heart.



Here is the finished explosion box with various card inserts. You may put a small present or some chocolate in the gift box in the middle.



Here is the explosion box closed and fastened with ribbon and a bow.