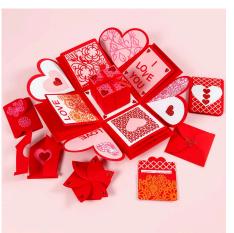

**12** Attach a double heart with glitter stickers in the cut-out window of this card insert!

Attach lace patterned card at the bottom of this card insert and fasten it with a self-adhesive heart.

Here is the finished explosion box with various card inserts. You may put a small present or some chocolate in the gift box in the middle.