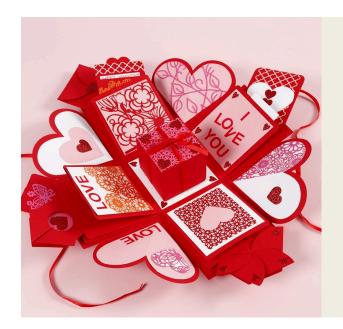

## An explosion box decorated for Valentine's Day

v15914

Decorate this red explosion box for Valentine's Day.

Decorate the pockets and the card inserts with lace
patterned card, glitter hearts and rub-on stickers. You may
put a small present or a piece of chocolate in the gift box in
the middle of the explosion box.

**12** Attach a double heart with glitter stickers in the cut-out window of this card insert!

Attach lace patterned card at the bottom of this card insert and fasten it with a self-adhesive heart.

Here is the finished explosion box with various card inserts. You may put a small present or some chocolate in the gift box in the middle.