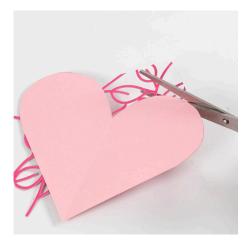

**5** Cut pieces of card to fit the flaps on the box. Attach cut-out pieces of lace patterned card onto the card using a glue stick.

**6** You may attach the entire pieces of decorated card onto the explosion box using double-sided adhesive tape.