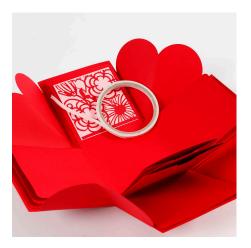

**12** Attach a double heart with glitter stickers in the cut-out window of this card insert!

Attach lace patterned card at the bottom of this card insert and fasten it with a self-adhesive heart.

Here is the finished explosion box with various card inserts. You may put a small present or some chocolate in the gift box in the middle.