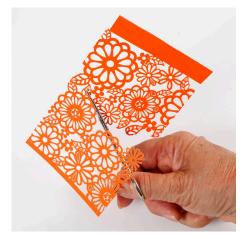

## Comment faire

1 Use a pad of lace patterned card for decorating the box. You may choose to cut out individual parts from the lace patterned card or to cut the lace patterned card straight across.

**2** Cut two pieces of lace patterned card to fit the two-piece lid on the small gift box.

7 Cut out the lace flowers.

**8** Cut out the rub-on letters individually. Remove the protective paper from the back, place the letters onto the card and rub on with the supplied wooden stick.

**9** Cut out card hearts for decorating the corners on the box using the template.