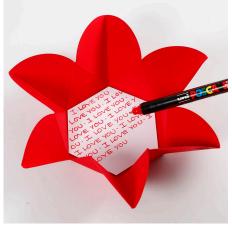

**12** Attach a double heart with glitter stickers in the cut-out window of this card insert!

Attach lace patterned card at the bottom of this card insert and fasten it with a self-adhesive heart.

Here is the finished explosion box with various card inserts. You may put a small present or some chocolate in the gift box in the middle.