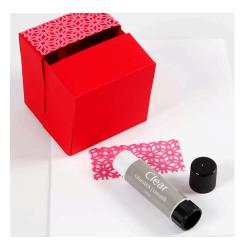

**3** Attach the lace patterned card onto the box lid using a glue stick. Remember to use an underlay when applying the glue onto the lace patterned card.

**4** Attach the self-adhesive glitter hearts on top at your chosen locations.

**5** Cut pieces of card to fit the flaps on the box. Attach cut-out pieces of lace patterned card onto the card using a glue stick.

**6** You may attach the entire pieces of decorated card onto the explosion box using double-sided adhesive tape.