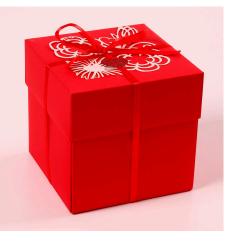

ve the protective paper from the back, place the letters onto the card and rub on with the supplied wooden stick.



**9** Cut out card hearts for decorating the corners on the box using the template.



**10** Glue a piece of lace patterned card onto the card heart and trim from the back following the heart shape.



**11** Decorate the various card inserts in different ways. For example, write text on white card at the bottom of a card insert.



**12** Attach a double heart with glitter stickers in the cut-out window of this card insert!







Attach lace patterned card at the bottom of this card insert and fasten it with a self-adhesive heart.



Here is the finished explosion box with various card inserts. You may put a small present or some chocolate in the gift box in the middle.



Here is the explosion box closed and fastened with ribbon and a bow.