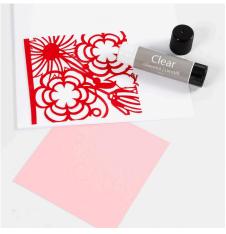

## Comment faire

1 Use a pad of lace patterned card for decorating the box. You may choose to cut out individual parts from the lace patterned card or to cut the lace patterned card straight across.

**2** Cut two pieces of lace patterned card to fit the two-piece lid on the small gift box.

7 Cut out the lace flowers.

**8** Cut out the rub-on letters individually. Remove the protective paper from the back, place the letters onto the card and rub on with the supplied wooden stick.

**9** Cut out card hearts for decorating the corners on the box using the template.