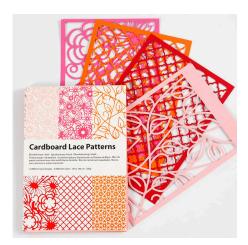

## Comment faire

1 Use a pad of lace patterned card for decorating the box. You may choose to cut out individual parts from the lace patterned card or to cut the lace patterned card straight across.

**2** Cut two pieces of lace patterned card to fit the two-piece lid on the small gift box.