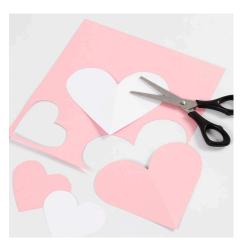

across.



**2** Cut two pieces of lace patterned card to fit the two-piece lid on the small gift box.



**3** Attach the lace patterned card onto the box lid using a glue stick. Remember to use an underlay when applying the glue onto the lace patterned card.







**4** Attach the self-adhesive glitter hearts on top at your chosen locations.



**5** Cut pieces of card to fit the flaps on the box. Attach cut-out pieces of lace patterned card onto the card using a glue stick.



**6** You may attach the entire pieces of decorated card onto the explosion box using double-sided adhesive tape.



7 Cut out the lace flowers.



**8** Cut out the rub-on letters individually. Remove the protective paper from the back, place the letters onto the card and rub on with the supplied wooden stick.



**9** Cut out card hearts for decorating the corners on the box using the template.



**10** Glue a piece of lace patterned card onto the card heart and trim from the back following the heart shape.



**11** Decorate the various card inserts in different ways. For example, write text on white card at the bottom of a card insert.



**12** Attach a double heart with glitter stickers in the cut-out window of this card insert!







Attach lace patterned card at the bottom of this card insert and fasten it with a self-adhesive heart.



Here is the finished explosion box with various card inserts. You may put a small present or some chocolate in the gift box in the middle.



Here is the explosion box closed and fastened with ribbon and a bow.