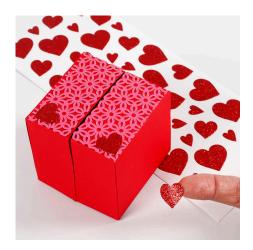

## An explosion box decorated for Valentine's Day

v15914

Decorate this red explosion box for Valentine's Day.

Decorate the pockets and the card inserts with lace
patterned card, glitter hearts and rub-on stickers. You may
put a small present or a piece of chocolate in the gift box in
the middle of the explosion box.

**3** Attach the lace patterned card onto the box lid using a glue stick. Remember to use an underlay when applying the glue onto the lace patterned card.

**4** Attach the self-adhesive glitter hearts on top at your chosen locations.