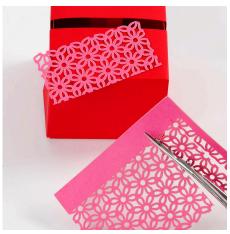

## Comment faire

1 Use a pad of lace patterned card for decorating the box. You may choose to cut out individual parts from the lace patterned card or to cut the lace patterned card straight across.

**2** Cut two pieces of lace patterned card to fit the two-piece lid on the small gift box.

**5** Cut pieces of card to fit the flaps on the box. Attach cut-out pieces of lace patterned card onto the card using a glue stick.

**6** You may attach the entire pieces of decorated card onto the explosion box using double-sided adhesive tape.