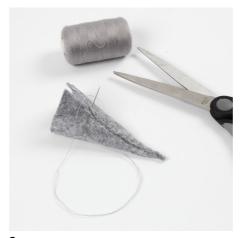

## Comment faire

Cut out the elf's hat and the antlers from felt using the template. Cut two antlers per reindeer.

Roll the felt into an elf's hat and sew it together with blanket stitches. Place the two cut-out felt antlers on top of each other and sew them together with blanket stitches.