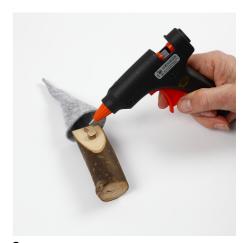

Attach the hat and the nose onto the wooden stick with a glue gun.

Template

Print the template here.