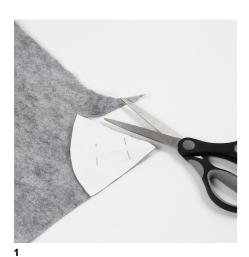

## Comment faire

Cut out the elf's hat and the antlers from felt using the template. Cut two antlers per reindeer.

Roll the felt into an elf's hat and sew it together with blanket stitches. Place the two cut-out felt antlers on top of each other and sew them together with blanket stitches.