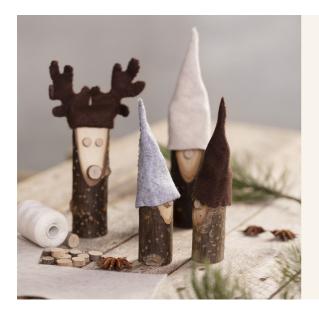

## A nosy elf and a reindeer from wooden sticks

v15988

Make this nosy elf and a reindeer from wooden sticks. Make antlers and an elf's hat from felt using a template and sew or glue these together by hand. Attach the hat, antlers and nose onto the wooden sticks using a glue gun.