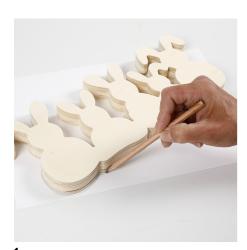

## Comment faire

Copy the outlines of the rabbit family's bodies onto a piece of paper to make templates. The templates will be used for copying onto the fabric.

**2** Cut out the paper templates.

Paint the edges of the rabbits using craft paint. Apply a bit of paint onto the bellies where you will be gluing the fabric on.