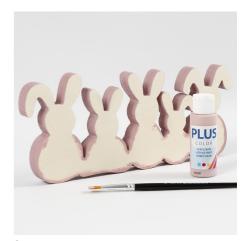

## Comment faire

Copy the outlines of the rabbit family's bodies onto a piece of paper to make templates. The templates will be used for copying onto the fabric.

**2** Cut out the paper templates.

Paint the edges of the rabbits using craft paint. Apply a bit of paint onto the bellies where you will be gluing the fabric on.

7
Varnish the heads with decoupage lacquer.
Leave to dry. Draw the eyes with a black Plus
Color marker.