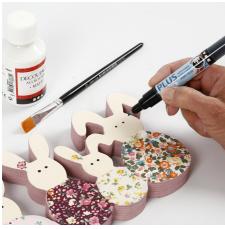

7
Varnish the heads with decoupage lacquer.
Leave to dry. Draw the eyes with a black Plus
Color marker.