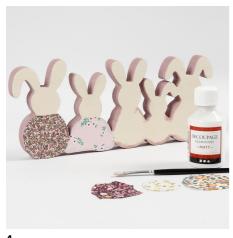

## A rabbit family with fabric decoupage

v16161

This wooden rabbit family is painted with rose Plus Color craft paint. The rabbits are decorated with patchwork fabric attached with decoupage allround matt lacquer. The eyes are painted using a black Plus Color marker.