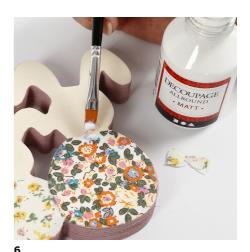

Cut out the fabric and attach it onto the rabbits with decoupage lacquer.

**5**Cut out small flowers and bow ties from fabric.
Cut out the bow ties from double-layered fabric.

Attach the the flowers onto the ears and the bow ties around the neck using decoupage lacquer.