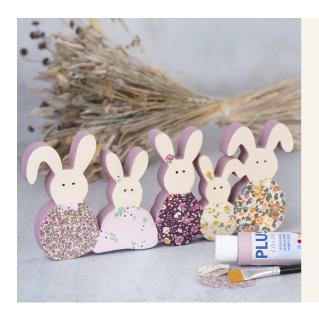

## A rabbit family with fabric decoupage

v16161

This wooden rabbit family is painted with rose Plus Color craft paint. The rabbits are decorated with patchwork fabric attached with decoupage allround matt lacquer. The eyes are painted using a black Plus Color marker.