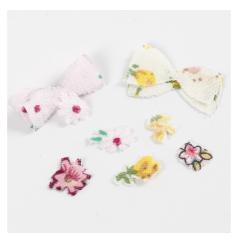

Cut out the fabric and attach it onto the rabbits with decoupage lacquer.

**5**Cut out small flowers and bow ties from fabric.
Cut out the bow ties from double-layered fabric.

Attach the the flowers onto the ears and the bow ties around the neck using decoupage lacquer.