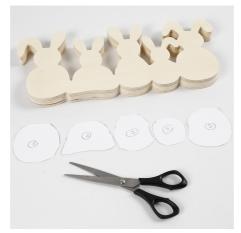

## Comment faire

Copy the outlines of the rabbit family's bodies onto a piece of paper to make templates. The templates will be used for copying onto the fabric.

**2** Cut out the paper templates.

Paint the edges of the rabbits using craft paint. Apply a bit of paint onto the bellies where you will be gluing the fabric on.

Cut out the fabric and attach it onto the rabbits with decoupage lacquer.

**5**Cut out small flowers and bow ties from fabric.
Cut out the bow ties from double-layered fabric.

Attach the the flowers onto the ears and the bow ties around the neck using decoupage lacquer.