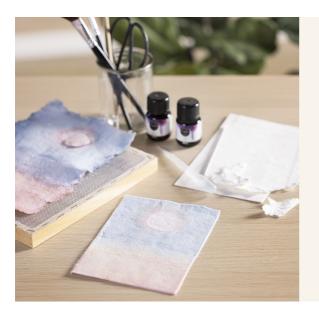

Une image sur du papier fait main, faite en une graduation de couleurs avec de l'aquarelle liquide art aqua

Fabriquez du papier à partir de pâte à papier, tout en effectuant une gradation de couleurs à l'aide d'aquarelle liquide art aqua. Cette pâte à papier ainsi colorée est coulée dans un tamis à papier.

Leave the paper pulp to dry completely. Remove the sun and see how the colour from the sun has seeped into the blue colour.

A tip: Experiment with the colours by adding on more coloured water with a pipette. Sieve the left-over pulp from the water, leave to dry and save it for next time. Never pour it directly into the sink, as it can block the drains.