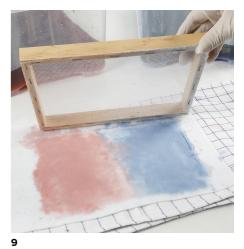

Run a piece of folded felt across the underneath of the frame to soak up the water.

face down onto a piece of felt.

Lightly dab off the excess water.

Repeat the procedure with the blue colour and let the two pieces overlap as shown in the photo.