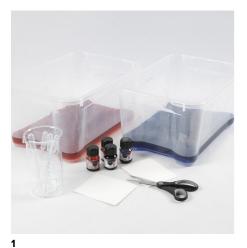

## Comment faire

Mix colours: Red: 2 I water, a whole pipette red, 1/2 pipette pink and 10 drops of brown art aqua liquid watercolour. Blue: 2 I water and a whole pipette of navy blue art aqua liquid watercolour.

**2** Place 1/2 a sheet of paper pulp in each colour.

Dissolve the paper pulp sheets and whisk thoroughly.

Make sure that you have a uniform consistency.

Submerge the frame underneath the pulp horizontally. Push it forwards and backwards until the screen is covered and lift it out of the tub. Let the water drip off.