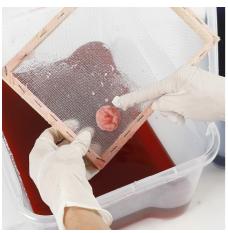

**2** Place 1/2 a sheet of paper pulp in each colour.

Dissolve the paper pulp sheets and whisk thoroughly.

Make sure that you have a uniform consistency.

Submerge the frame underneath the pulp horizontally. Push it forwards and backwards until the screen is covered and lift it out of the tub. Let the water drip off.