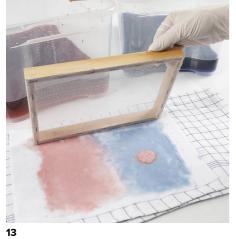

10

Make a round paper pulp ball into a sun on the actual frame.

Turn over the frame and press the sun into the blue colour.

Dab off the excess water from the underneath of the frame.

Remove the paper making frame mould.