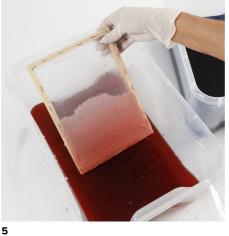

**2** Place 1/2 a sheet of paper pulp in each colour.

Dissolve the paper pulp sheets and whisk thoroughly.

Make sure that you have a uniform consistency.

Submerge the frame underneath the pulp horizontally. Push it forwards and backwards until the screen is covered and lift it out of the tub. Let the water drip off.

Run a piece of folded felt across the underneath of the frame to soak up the water.

face down onto a piece of felt.

Lightly dab off the excess water.

Repeat the procedure with the blue colour and let the two pieces overlap as shown in the photo.