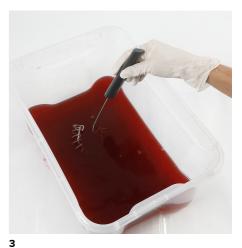

## Comment faire

Mix colours: Red: 2 I water, a whole pipette red, 1/2 pipette pink and 10 drops of brown art aqua liquid watercolour. Blue: 2 I water and a whole pipette of navy blue art aqua liquid watercolour.

**2** Place 1/2 a sheet of paper pulp in each colour.

Dissolve the paper pulp sheets and whisk thoroughly.

Make sure that you have a uniform consistency.

Submerge the frame underneath the pulp horizontally. Push it forwards and backwards until the screen is covered and lift it out of the tub. Let the water drip off.