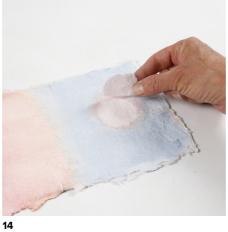

Leave the paper pulp to dry completely. Remove the sun and see how the colour from the sun has seeped into the blue colour.

A tip: Experiment with the colours by adding on more coloured water with a pipette. Sieve the left-over pulp from the water, leave to dry and save it for next time. Never pour it directly into the sink, as it can block the drains.