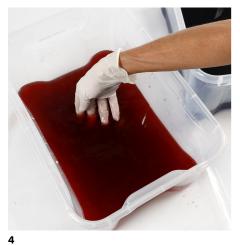

**2** Place 1/2 a sheet of paper pulp in each colour.

Dissolve the paper pulp sheets and whisk thoroughly.

Make sure that you have a uniform consistency.

Submerge the frame underneath the pulp horizontally. Push it forwards and backwards until the screen is covered and lift it out of the tub. Let the water drip off.