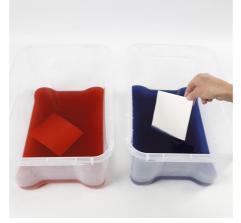

**2** Place 1/2 a sheet of paper pulp in each colour.

Dissolve the paper pulp sheets and whisk thoroughly.

Make sure that you have a uniform consistency.

Submerge the frame underneath the pulp horizontally. Push it forwards and backwards until the screen is covered and lift it out of the tub. Let the water drip off.

Run a piece of folded felt across the underneath of the frame to soak up the water.

face down onto a piece of felt.

Lightly dab off the excess water.

Repeat the procedure with the blue colour and let the two pieces overlap as shown in the photo.