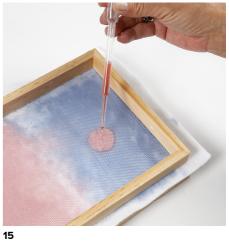

10

Make a round paper pulp ball into a sun on the actual frame.

Turn over the frame and press the sun into the blue colour.

Dab off the excess water from the underneath of the frame.

Remove the paper making frame mould.

Leave the paper pulp to dry completely. Remove the sun and see how the colour from the sun has seeped into the blue colour.

A tip: Experiment with the colours by adding on more coloured water with a pipette. Sieve the left-over pulp from the water, leave to dry and save it for next time. Never pour it directly into the sink, as it can block the drains.