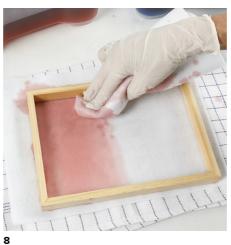

Run a piece of folded felt across the underneath of the frame to soak up the water.

face down onto a piece of felt.

Lightly dab off the excess water.

Repeat the procedure with the blue colour and let the two pieces overlap as shown in the photo.