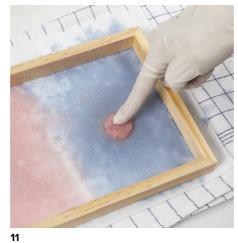

10

Make a round paper pulp ball into a sun on the actual frame.

Turn over the frame and press the sun into the blue colour.

Dab off the excess water from the underneath of the frame.

Remove the paper making frame mould.