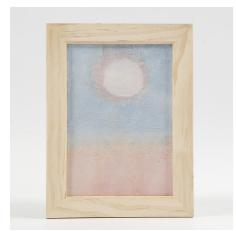

Leave the paper pulp to dry completely. Remove the sun and see how the colour from the sun has seeped into the blue colour.

A tip: Experiment with the colours by adding on more coloured water with a pipette. Sieve the left-over pulp from the water, leave to dry and save it for next time. Never pour it directly into the sink, as it can block the drains.

Fit the frame once the paper has dried completely (may take 24-48 hours depending on the room temperature).