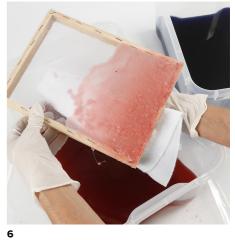

Run a piece of folded felt across the underneath of the frame to soak up the water.

face down onto a piece of felt.

Lightly dab off the excess water.

Repeat the procedure with the blue colour and let the two pieces overlap as shown in the photo.