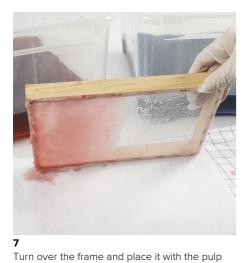

Run a piece of folded felt across the underneath of the frame to soak up the water.

face down onto a piece of felt.

Lightly dab off the excess water.

Repeat the procedure with the blue colour and let the two pieces overlap as shown in the photo.