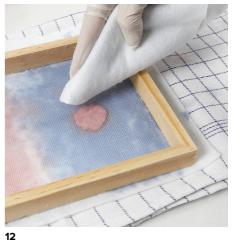

Run a piece of folded felt across the underneath of the frame to soak up the water.

face down onto a piece of felt.

Lightly dab off the excess water.

Repeat the procedure with the blue colour and let the two pieces overlap as shown in the photo.

10

Make a round paper pulp ball into a sun on the actual frame.

Turn over the frame and press the sun into the blue colour.

Dab off the excess water from the underneath of the frame.

Remove the paper making frame mould.