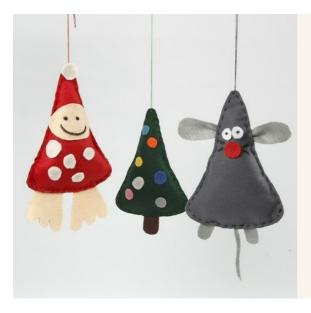

## Christmas hanging Decorations made from Felt with Stuffing

v13914

These hanging decorations are all made from the same template. They are all drawn onto and cut out from felt, sewn together and filled with carded wool.