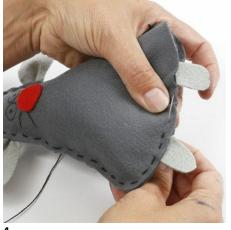

**2.** Cut out the parts.

Sew the two large triangular shapes together with tacking stitches. Make sure to attach the ears – which are sligthly bent in the middle – as well as the other small parts beforehand. Leave an opening at the bottom for the stuffing.

Template

**4.** When the hanging decoration is filled with the stuffing, sew the opening together.