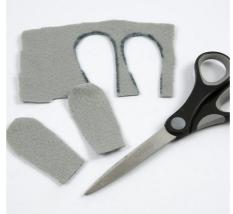

**2.** Cut out the parts.

Sew the two large triangular shapes together with tacking stitches. Make sure to attach the ears – which are sligthly bent in the middle – as well as the other small parts beforehand. Leave an opening at the bottom for the stuffing.