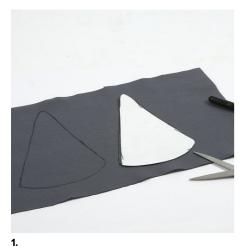

## Comment faire

Print and cut out the templates which are available as a separate PDF file for this idea. Use a marker pen and draw the outlines on felt. NB: Draw and cut out two of the largest shapes which will be sewn together and filled.