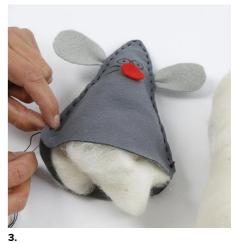

**2.** Cut out the parts.

Sew the two large triangular shapes together with tacking stitches. Make sure to attach the ears – which are sligthly bent in the middle – as well as the other small parts beforehand. Leave an opening at the bottom for the stuffing.

Template

**4.** When the hanging decoration is filled with the stuffing, sew the opening together.