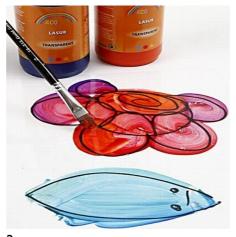

## Comment faire

Print the templates from our website if you wish. Lay the plastic sheet on top of the drawing and draw using a black waterproof marker.

Paint the flower with A-color glaze transparent paint and let it dry. Use hole punch pliers to make a hole in the top and the bottom. Attach pipe cleaners as the stem.