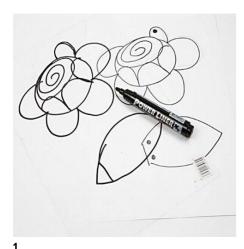

## Comment faire

Print the templates from our website if you wish. Lay the plastic sheet on top of the drawing and draw using a black waterproof marker.

Paint the flower with A-color glaze transparent paint and let it dry. Use hole punch pliers to make a hole in the top and the bottom. Attach pipe cleaners as the stem.