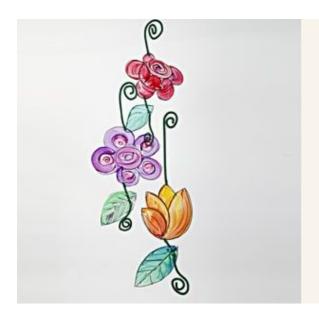

## Transparent flowers

v11253

Bring spring into the living room with these colourful mobiles made from hard foil sheets. The designs are drawn with Power Liner and then painted and decorated with A-color glaze transparent paint. When dry, the flowers are decorated with stems of pipe cleaners.