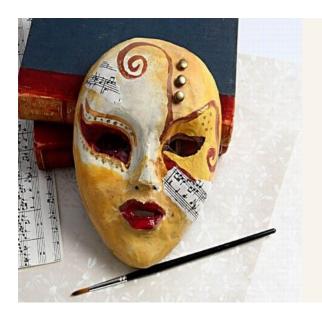

## Masks Venice

v11203

These beautiful masks are inspired by the traditional masks of Venice. The papier-mâché masks are painted and decorated with Plus Color and Art metal gold. If a weathered expression is desired, Plus Color can be applied with a flat foam brush a little at a time. The decoration here is metal brads and feathers glued on with a glue gun. Braided trim is glued on with special double-sided adhesive tape and music notes craft paper is glued on with glue varnish.

## Comment faire

If a weathered expression is desired, Plus Color can be applied with a flat foam brush a little at a time. The decoration here is metal brads and feathers glued on with a glue gun. Braided trim is glued on with special double-sided adhesive tape and music notes craft paper is glued on with glue varnish.