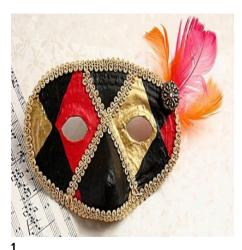

## Masks Venice

v11203

These beautiful masks are inspired by the traditional masks of Venice. The papier-mâché masks are painted and decorated with Plus Color and Art metal gold. If a weathered expression is desired, Plus Color can be applied with a flat foam brush a little at a time. The decoration here is metal brads and feathers glued on with a glue gun. Braided trim is glued on with special double-sided adhesive tape and music notes craft paper is glued on with glue varnish.

## Comment faire

If a weathered expression is desired, Plus Color can be applied with a flat foam brush a little at a time. The decoration here is metal brads and feathers glued on with a glue gun. Braided trim is glued on with special double-sided adhesive tape and music notes craft paper is glued on with glue varnish.