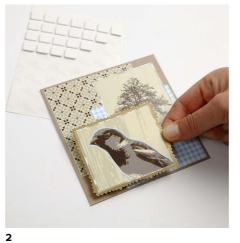

Attach all the parts onto the card using double-sided adhesive tape, except the bird which is attached with 3D foam pads.

Finally decorate with a wood button and fix blue embroidery floss through the button fixing holes. Use a glue gun.