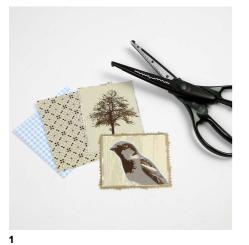

## Comment faire

Cut a piece of brown paper measuring  $9.5 \times 9.5$ cm and a piece of blue paper measuring  $8.5 \times 8.5$ cm. Il Cut out two designs from the design paper – glue Metallic Card onto the reverse of one of the designs. Cut the edge with a pair of decorative edged scissors.