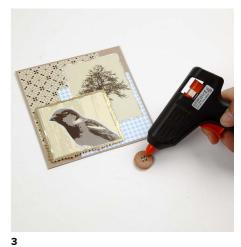

Attach all the parts onto the card using double-sided adhesive tape, except the bird which is attached with 3D foam pads.

Finally decorate with a wood button and fix blue embroidery floss through the button fixing holes. Use a glue gun.