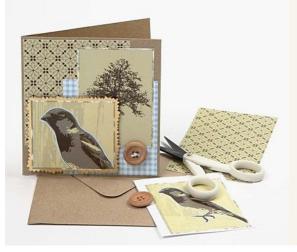

## A Sparrow

v11967

A card made from recycled paper decorated with Vivi Gade Design Paper from the Oslo and London series. Decorated with a wood button.

## Comment faire

Cut a piece of brown paper measuring  $9.5 \times 9.5$ cm and a piece of blue paper measuring  $8.5 \times 8.5$ cm. Il Cut out two designs from the design paper – glue Metallic Card onto the reverse of one of the designs. Cut the edge with a pair of decorative edged scissors.

Attach all the parts onto the card using double-sided adhesive tape, except the bird which is attached with 3D foam pads.

Finally decorate with a wood button and fix blue embroidery floss through the button fixing holes. Use a glue gun.