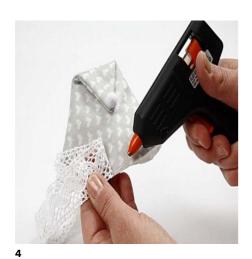

Glue on crochet lace borders at the bottom.

Paint a face on the cotton ball and let it dry. Then glue it onto the cone.

Cut hair and a halo and glue it onto the angel's head

**7**Paint the wings with white Plus Color Craft Paint.