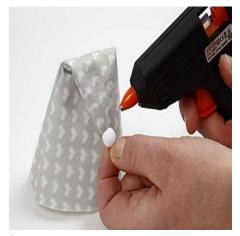

## Comment faire

Cut a cone from felt using the template.

Sew the cone together, right side against right side, either by hand or on the machine. Turn the right side out.

Fold down the tip and glue it in place – glue a pom-pom onto the very end of the tip.

Glue on crochet lace borders at the bottom.

Paint a face on the cotton ball and let it dry. Then glue it onto the cone.

Cut hair and a halo and glue it onto the angel's head

**7**Paint the wings with white Plus Color Craft Paint.