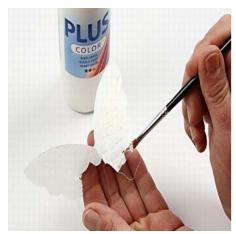

Glue on crochet lace borders at the bottom.

Paint a face on the cotton ball and let it dry. Then glue it onto the cone.

Cut hair and a halo and glue it onto the angel's head

**7**Paint the wings with white Plus Color Craft Paint.