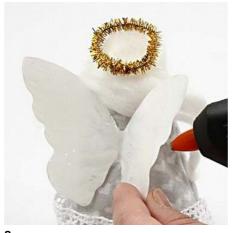

## A Cone Angel made from Felt

v11912

A super easy angel made from a sewn cone with a folded down tip, decorated with crochet lace borders, hair and wings.

## Comment faire



Cut a cone from felt using the template.



Sew the cone together, right side against right side, either by hand or on the machine. Turn the right side out.



Fold down the tip and glue it in place – glue a pom-pom onto the very end of the tip.



Glue on crochet lace borders at the bottom.



Paint a face on the cotton ball and let it dry. Then glue it onto the cone.



Cut hair and a halo and glue it onto the angel's head







**7**Paint the wings with white Plus Color Craft Paint.



Finish by gluing the wings onto the back of the felt angel.



Gabarit