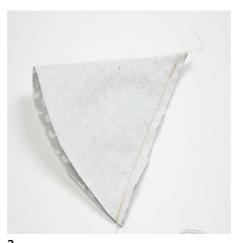

## Comment faire

Cut a cone from felt using the template.

Sew the cone together, right side against right side, either by hand or on the machine. Turn the right side out.

Fold down the tip and glue it in place – glue a pom-pom onto the very end of the tip.