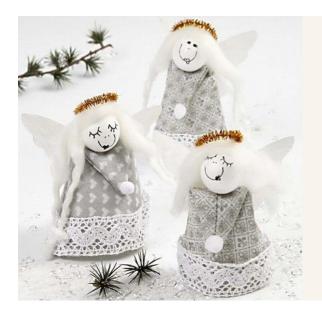

## A Cone Angel made from Felt

v11912

A super easy angel made from a sewn cone with a folded down tip, decorated with crochet lace borders, hair and wings.