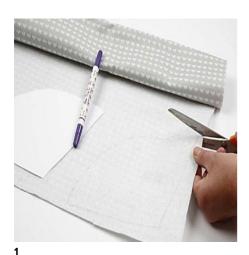

## Comment faire

Cut a cone from felt using the template.

Sew the cone together, right side against right side, either by hand or on the machine. Turn the right side out.

Fold down the tip and glue it in place – glue a pom-pom onto the very end of the tip.