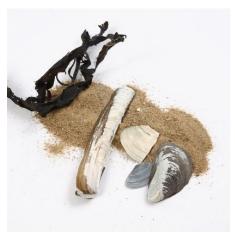

## Comment faire

**1.** Gather natural materials from the beach: shells, stones, seaweed etc.

**2.** Prime the collage frame with Super Gesso primer.

Mix sand and A-Color Allround medium glue lacquer in a ratio approx. 2:1.