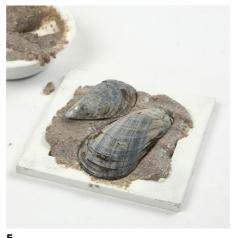

Spread the porridge-like paste evenly inside the collage frame using a spoon or a spatula.

Place the natural materials into the wet paste and let it dry.

**6.** Attach wiggle eyes using glue.