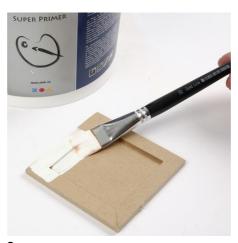

## Comment faire

**1.** Gather natural materials from the beach: shells, stones, seaweed etc.

**2.** Prime the collage frame with Super Gesso primer.

Mix sand and A-Color Allround medium glue lacquer in a ratio approx. 2:1.