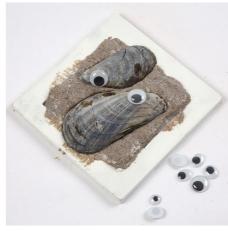

Spread the porridge-like paste evenly inside the collage frame using a spoon or a spatula.

Place the natural materials into the wet paste and let it dry.

**6.** Attach wiggle eyes using glue.