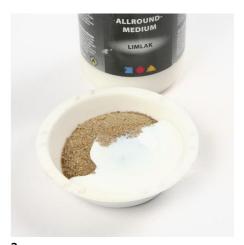

## Comment faire

**1.** Gather natural materials from the beach: shells, stones, seaweed etc.

**2.** Prime the collage frame with Super Gesso primer.

Mix sand and A-Color Allround medium glue lacquer in a ratio approx. 2:1.

Spread the porridge-like paste evenly inside the collage frame using a spoon or a spatula.

Place the natural materials into the wet paste and let it dry.

**6.** Attach wiggle eyes using glue.