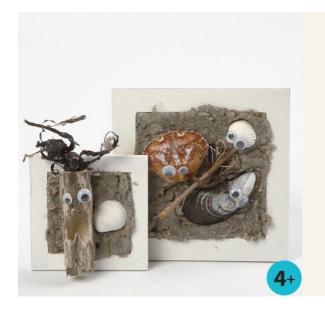

## A Collage Frame with a Beach Motif from A-Color Allround Medium Glue Lacquer and Sand vi3014

Prime the collage frame with Super Gesso primer. Now make the decoration to go inside the frame from A-Color Allround medium glue lacquer mixed with sand and decorated with natural materials, found on the beach. Finally glue on some wiggle eyes.

## Comment faire

**1.** Gather natural materials from the beach: shells, stones, seaweed etc.

**2.** Prime the collage frame with Super Gesso primer.

Mix sand and A-Color Allround medium glue lacquer in a ratio approx. 2:1.

Spread the porridge-like paste evenly inside the collage frame using a spoon or a spatula.

Place the natural materials into the wet paste and let it dry.

**6.** Attach wiggle eyes using glue.