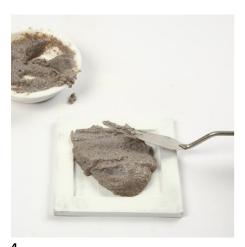

## Comment faire

**1.** Gather natural materials from the beach: shells, stones, seaweed etc.

**2.** Prime the collage frame with Super Gesso primer.

Mix sand and A-Color Allround medium glue lacquer in a ratio approx. 2:1.

Spread the porridge-like paste evenly inside the collage frame using a spoon or a spatula.

Place the natural materials into the wet paste and let it dry.

**6.** Attach wiggle eyes using glue.