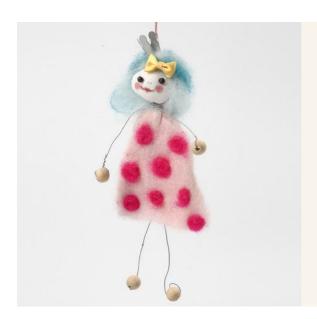

## A Floral Wire Doll Shape with a Needle Felted Dress

v12954

This hanging doll shape is made from floral wire, dressed in a needle felted dress and with a stuffed fabric head.