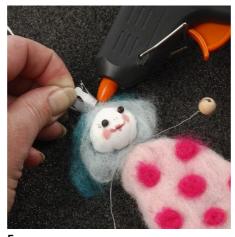

## Comment faire

1. Shape the doll's body and arms from floral wire. Attach the stuffed fabric head with a glue gun and draw facial features with a marker pen. TIP! Instead of attaching the head with with a glue gune, you may start shaping the doll's body by inserting the floral wire through the head.