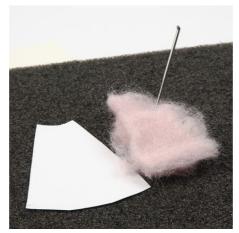

**2.** Needle felt a dress using the template.

3. Wrap the dress around the doll's body and needle felt it onto the body securely by adding small needle felted dots in a different colour.

**4.**Needle felt some hair onto the doll's head.
Attach a piece of embroidery yarn onto the hair for hanging.