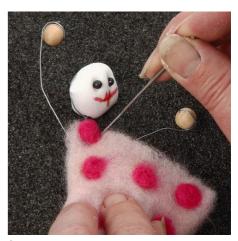

**2.** Needle felt a dress using the template.

3. Wrap the dress around the doll's body and needle felt it onto the body securely by adding small needle felted dots in a different colour.

**4.**Needle felt some hair onto the doll's head.
Attach a piece of embroidery yarn onto the hair for hanging.

Thread a bead onto the piece of yarn for hanging and glue a polyresin crown and a fabric bow onto the doll's head.

Gabarit