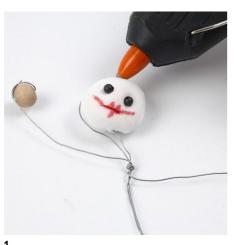

## Comment faire

1. Shape the doll's body and arms from floral wire. Attach the stuffed fabric head with a glue gun and draw facial features with a marker pen. TIP! Instead of attaching the head with with a glue gune, you may start shaping the doll's body by inserting the floral wire through the head.