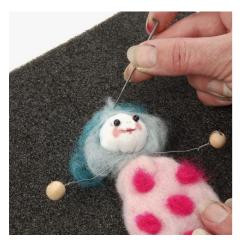

**2.** Needle felt a dress using the template.

3. Wrap the dress around the doll's body and needle felt it onto the body securely by adding small needle felted dots in a different colour.

**4.**Needle felt some hair onto the doll's head.
Attach a piece of embroidery yarn onto the hair for hanging.

Thread a bead onto the piece of yarn for hanging and glue a polyresin crown and a fabric bow onto the doll's head.

Gabarit