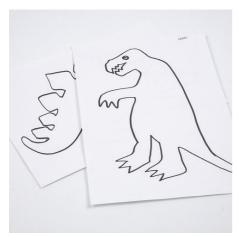

## Comment faire

Draw a dinosaur using a template or print the design on a piece of A4 140g drawing paper (most printers can print onto paper this thick).

Paint the design with A-Color glitter paint.

Cut out the dinosaur.

Gabarit

www.cchobby.be