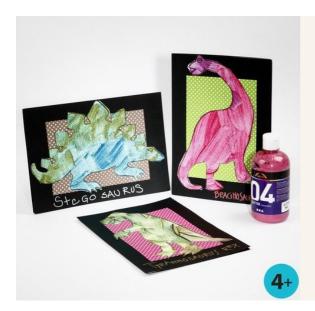

## A Dinosaur Drawing on Thick Paper in a Passepartout Frame

v12881

Draw a dinosaur on a piece of thick paper using a template and paint it with A-Color glitter acrylic paint. Then cut it out and glue it onto a piece of patterned Color Bar card and attach it to the passepartout frame.

Attach a piece of Color Bar card inside the passepartout frame. Glue the dinosaur onto the Color Bar card, letting the dinosaur protrude onto the passepartout frame.

Finally use a liquid metallic marker pen for writing text.