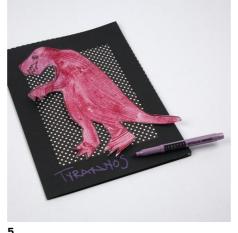

Attach a piece of Color Bar card inside the passepartout frame. Glue the dinosaur onto the Color Bar card, letting the dinosaur protrude onto the passepartout frame.

Finally use a liquid metallic marker pen for writing text.