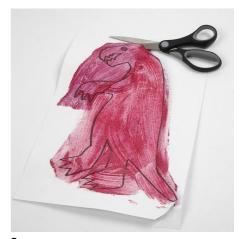

## Comment faire

Draw a dinosaur using a template or print the design on a piece of A4 140g drawing paper (most printers can print onto paper this thick).

Paint the design with A-Color glitter paint.

Cut out the dinosaur.