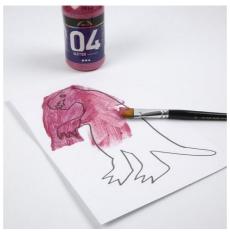

## Comment faire

Draw a dinosaur using a template or print the design on a piece of A4 140g drawing paper (most printers can print onto paper this thick).

Paint the design with A-Color glitter paint.

Cut out the dinosaur.