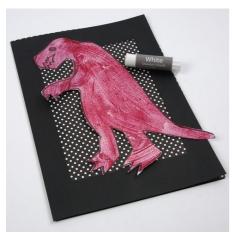

Attach a piece of Color Bar card inside the passepartout frame. Glue the dinosaur onto the Color Bar card, letting the dinosaur protrude onto the passepartout frame.

Finally use a liquid metallic marker pen for writing text.