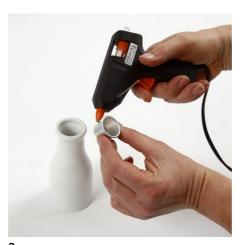

## Comment faire

Use a glue gun for attaching wooden discs, closely spaced, onto a cork mat, cut in a 30 x 11cm rectangle.

Glue a candle holder inside each of the milk bottles.

**3.** Thread the zinc tags onto a piece of cotton string and tie them around the bottles; one on each.