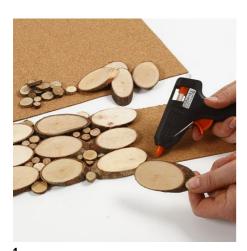

## Comment faire

Use a glue gun for attaching wooden discs, closely spaced, onto a cork mat, cut in a 30 x 11cm rectangle.

Glue a candle holder inside each of the milk bottles.

**3.** Thread the zinc tags onto a piece of cotton string and tie them around the bottles; one on each.