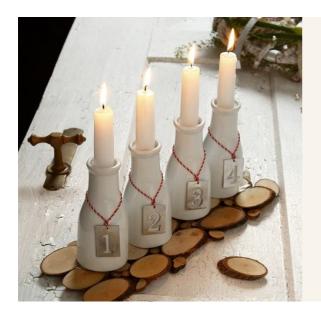

## An Advent Candle Holder from Milk Bottles with numbered Zinc Tags

v13695

Make four white porcelain milk bottles into an advent candle holder and place on a mat made from wooden discs. Glue a candle holder onto each bottle. Tie a zinc tag with a punched-out number around each bottle with a piece of red & Dottle with a piece of red amp; white cotton string.