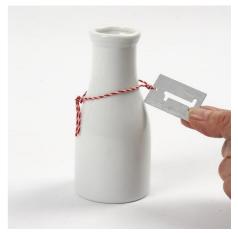

## Comment faire

Use a glue gun for attaching wooden discs, closely spaced, onto a cork mat, cut in a 30 x 11cm rectangle.

Glue a candle holder inside each of the milk bottles.

**3.** Thread the zinc tags onto a piece of cotton string and tie them around the bottles; one on each.