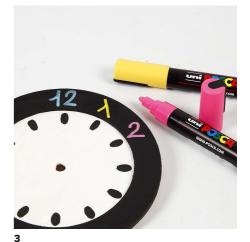

Write the numbers 1 to 12 on the frame using Uni Posca markers in different colours.