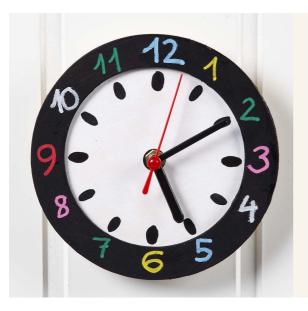

## A Wall Clock with a painted Face and Frame

v14757

The clock face and the frame of this wall clock are painted with Plus Color craft paint. When dry, the two parts are glued together. Numbers from 1-12 are written on the frame using Uni Posca markers in different colours.