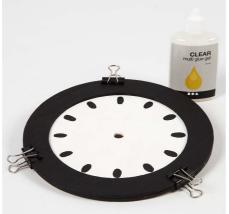

## Comment faire

Paint the clock face and the frame with Plus Color craft paint. Leave to dry.

- 2
- Glue the frame onto the clock face using Clear Multi Glue Gel. You may use clips to keep the frame in place while it dries.