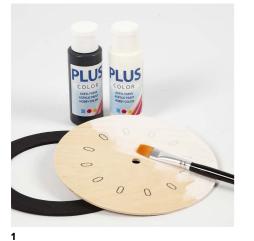

## Comment faire

Paint the clock face and the frame with Plus Color craft paint. Leave to dry.

- 2
- Glue the frame onto the clock face using Clear Multi Glue Gel. You may use clips to keep the frame in place while it dries.