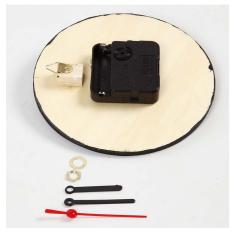

## 4

Attach the clock hands and the clock mechanism following the instructions supplied with the wall clock.