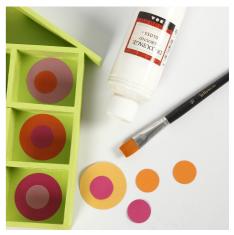

## Comment faire

Paint the shelving system with craft paint. Leave to dry completely before continuing to the next step.

Punch and cut out designs from Color Bar paper, magazines and brochures.

**3**Glue designs inside the small compartments using a glue stick. Leave to dry and seal the surface with decoupage lacquer.