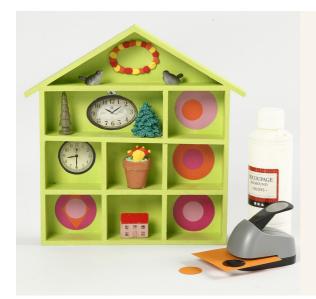

## A House-shaped Shelving System decorated with Craft Paint and Collage

v15046

Cut-outs from magazines/brochures as well as punched-out Color Bar paper designs are glued onto this wooden shelving system which is painted with craft paint. The surface is sealed with a coat of decoupage lacquer.