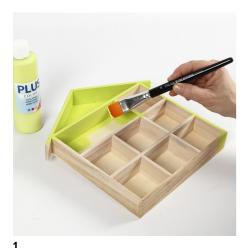

## Comment faire

Paint the shelving system with craft paint. Leave to dry completely before continuing to the next step.

Punch and cut out designs from Color Bar paper, magazines and brochures.

**3**Glue designs inside the small compartments using a glue stick. Leave to dry and seal the surface with decoupage lacquer.