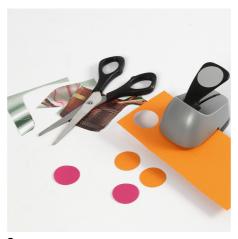

## Comment faire

Paint the shelving system with craft paint. Leave to dry completely before continuing to the next step.

Punch and cut out designs from Color Bar paper, magazines and brochures.

**3**Glue designs inside the small compartments using a glue stick. Leave to dry and seal the surface with decoupage lacquer.