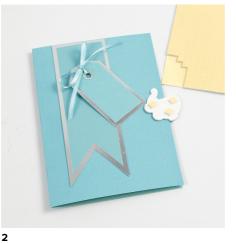

Attach a wood veneer sticker (a pram) onto the manilla tag with 3D foam pads and tie a satin ribbon bow to the manilla tag. Attach the manilla tag onto the greeting card.

Decorate the invitation with rhinestone hearts and rhinestones.