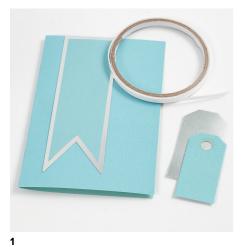

## Comment faire

Cut out a flag from metallised card and a smaller flag from textured paper. Attach the parts together and onto the greeting card using double-sided adhesive tape. Cut out a tag from metallised card slightly larger than the manilla tag. Attach these two tags together with double-sided adhesive tape.