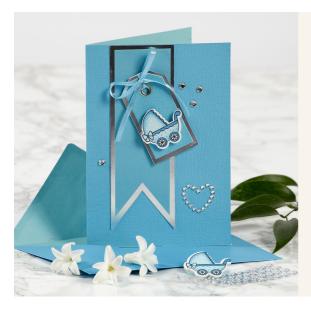

## A Christening Invitation with a Pram

v14962

A christening invitation with a manilla tag and a wood veneer pram sticker.

## Comment faire

Cut out a flag from metallised card and a smaller flag from textured paper. Attach the parts together and onto the greeting card using double-sided adhesive tape. Cut out a tag from metallised card slightly larger than the manilla tag. Attach these two tags together with double-sided adhesive tape.

Attach a wood veneer sticker (a pram) onto the manilla tag with 3D foam pads and tie a satin ribbon bow to the manilla tag. Attach the manilla tag onto the greeting card.

Decorate the invitation with rhinestone hearts and rhinestones.

See idea No. 14963 for the matching place card.