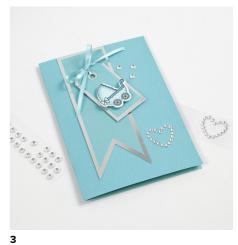

Attach a wood veneer sticker (a pram) onto the manilla tag with 3D foam pads and tie a satin ribbon bow to the manilla tag. Attach the manilla tag onto the greeting card.

Decorate the invitation with rhinestone hearts and rhinestones.

See idea No. 14963 for the matching place card.