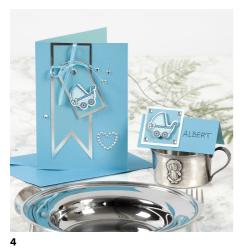

## A Christening Invitation with a Pram

v14962

A christening invitation with a manilla tag and a wood veneer pram sticker.

## Comment faire

Cut out a flag from metallised card and a smaller flag from textured paper. Attach the parts together and onto the greeting card using double-sided adhesive tape. Cut out a tag from metallised card slightly larger than the manilla tag. Attach these two tags together with double-sided adhesive tape.

Attach a wood veneer sticker (a pram) onto the manilla tag with 3D foam pads and tie a satin ribbon bow to the manilla tag. Attach the manilla tag onto the greeting card.

Decorate the invitation with rhinestone hearts and rhinestones.