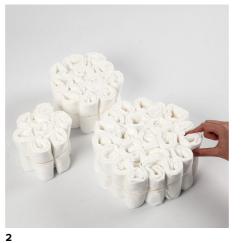

## Comment faire

Roll the nappies as illustrated in the photo.

Put an elastic band around a nappy and add more nappies one by one inside the elastic band around the nappy in the middle as illustrated.

Cut two pieces of felt the same height as one layer of nappies. Two pieces of felt are required to cover the circumference of the large layer.

Stack each layer of nappies and tie a ribbon around each layer to cover the elastic bands.

Put a coloured balloon inside a transparent balloon prior to blowing them up. Now blow up the transparent and then the coloured balloons. When the balloons have reached your chosen size, tie a knot on both balloons at the same time. Attach a balloon stick to the balloons. Push the stick into the middle of the tiered nappy cake.