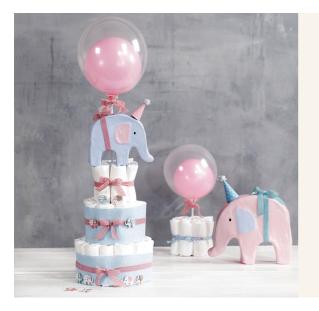

## Une pièce montée de couches avec des éléphants et des ballons

v14910

Une pièce montée de couches est un cadeau amusant pour une fête pré-natale et c'est aussi un cadeau très pratique à recevoir lorsque le bébé est né.

Stack each layer of nappies and tie a ribbon around each layer to cover the elastic bands.

Put a coloured balloon inside a transparent balloon prior to blowing them up. Now blow up the transparent and then the coloured balloons. When the balloons have reached your chosen size, tie a knot on both balloons at the same time. Attach a balloon stick to the balloons. Push the stick into the middle of the tiered nappy cake.

9

Paint dots on the hat with craft paint and place the elephant on top of the tiered nappy cake. You may decorate the nappy cake further with stickers.

Template