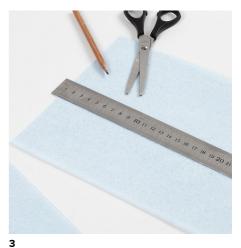

## Comment faire

Roll the nappies as illustrated in the photo.

Put an elastic band around a nappy and add more nappies one by one inside the elastic band around the nappy in the middle as illustrated.

Cut two pieces of felt the same height as one layer of nappies. Two pieces of felt are required to cover the circumference of the large layer.