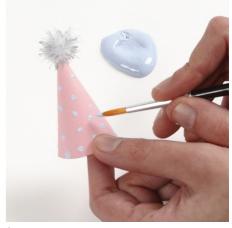

Paint the papier-mâché elephant with craft paint.

Print the template for the hat for this idea. Cut the hat from card and assemble it with a glue gun.

Glue a pom-pom onto the top of the hat using a glue gun.

9

Paint dots on the hat with craft paint and place the elephant on top of the tiered nappy cake. You may decorate the nappy cake further with stickers.

Template