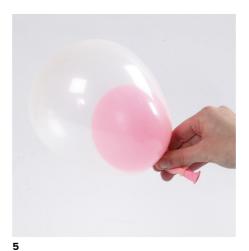

Stack each layer of nappies and tie a ribbon around each layer to cover the elastic bands.

Put a coloured balloon inside a transparent balloon prior to blowing them up. Now blow up the transparent and then the coloured balloons. When the balloons have reached your chosen size, tie a knot on both balloons at the same time. Attach a balloon stick to the balloons. Push the stick into the middle of the tiered nappy cake.