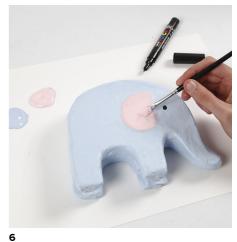

Paint the papier-mâché elephant with craft paint.

Print the template for the hat for this idea. Cut the hat from card and assemble it with a glue gun.

Glue a pom-pom onto the top of the hat using a glue gun.

9

Paint dots on the hat with craft paint and place the elephant on top of the tiered nappy cake. You may decorate the nappy cake further with stickers.

Template