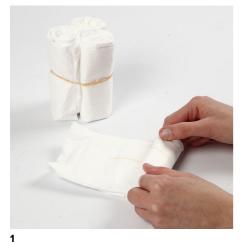

## Comment faire

Roll the nappies as illustrated in the photo.

Put an elastic band around a nappy and add more nappies one by one inside the elastic band around the nappy in the middle as illustrated.

Cut two pieces of felt the same height as one layer of nappies. Two pieces of felt are required to cover the circumference of the large layer.