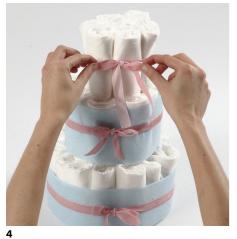

Stack each layer of nappies and tie a ribbon around each layer to cover the elastic bands.

Put a coloured balloon inside a transparent balloon prior to blowing them up. Now blow up the transparent and then the coloured balloons. When the balloons have reached your chosen size, tie a knot on both balloons at the same time. Attach a balloon stick to the balloons. Push the stick into the middle of the tiered nappy cake.