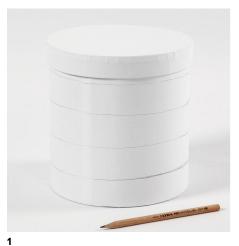

## Councent faire

Draw stripes with a pencil on the large box.

2

Paint stripes between the pencil lines with craft paint on the large box.

Paint the small box with craft paint.

Roll out a piece of Silk Clay measuring approx. 30 cm for the horn.