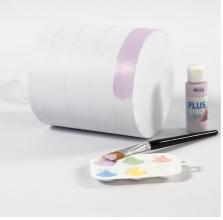

## Councent faire

Draw stripes with a pencil on the large box.

2

Paint stripes between the pencil lines with craft paint on the large box.

Paint the small box with craft paint.

Roll out a piece of Silk Clay measuring approx. 30 cm for the horn.

5

Lightly squeeze the middle and twist the ends around each other to form a horn. Finally cut off the end.

Roll out a piece of Silk Clay for ears, cut in half as illustrated.

Roll out a piece of Silk Clay for ears, cut in half as illustrated.