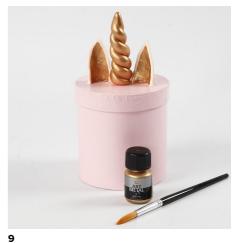

Lightly press the horn and the ears onto the small box lid. (Silk Clay sticks onto items without using glue).

11 Decorate directly on the box lid.

Paint the horn and ears with Art Metal gold paint.

12 Place the finished lid on top of the box.