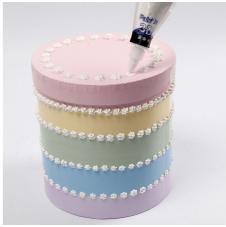

You may make Silk Clay Creamy decorations on a piece of plastic. Leave it to dry before removing them from the plastic. They should still remain slightly sticky so that they stick onto the box lid. Alternatively leave them to dry completely and then glue them onto the box lid.

## 14

Draw the eyes with a black permanent marker. It is important to use a permanent marker otherwise the pen line rubs off.

15

Place the small box on top of the large box and draw the circumference of the box lightly onto the large lid. Only decorate the outer edge of the large box with Silk Clay Creamy. Remember to leave enough space for the small box to be placed on top.