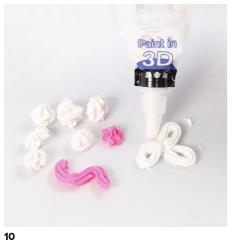

You may make Silk Clay Creamy decorations on a piece of plastic. Leave it to dry before removing them from the plastic. They should still remain slightly sticky so that they stick onto the box lid. Alternatively leave them to dry completely and then glue them onto the box lid.