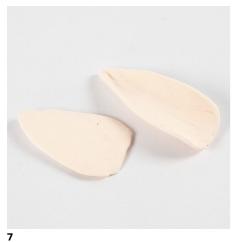

5

Lightly squeeze the middle and twist the ends around each other to form a horn. Finally cut off the end.

Roll out a piece of Silk Clay for ears, cut in half as illustrated.

Roll out a piece of Silk Clay for ears, cut in half as illustrated.