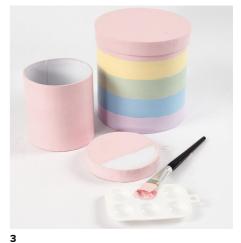

You may make Silk Clay Creamy decorations on a piece of plastic. Leave it to dry before removing them from the plastic. They should still remain slightly sticky so that they stick onto the box lid. Alternatively leave them to dry completely and then glue them onto the box lid.

Lightly press the horn and the ears onto the small box lid. (Silk Clay sticks onto items without using glue).

11 Decorate directly on the box lid.

Paint the horn and ears with Art Metal gold paint.

12 Place the finished lid on top of the box.