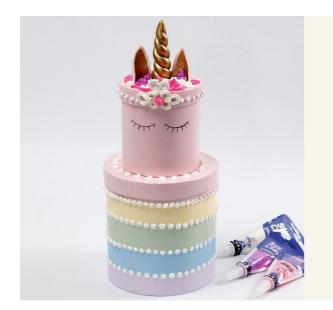

## The Rainbow Layer Cake made from round Boxes decorated with Silk Clay Creamy

v14919

The unicorn layer cake is made from round boxes painted with craft paint and decorated with Silk Clay horns and ears. They are decorated further with Silk Clay Creamy and art metal gold paint.