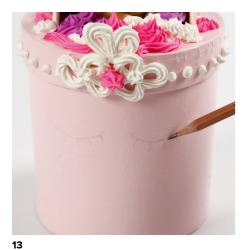

Draw eyes with a pencil. Make sure that the joint of the box is at the back.

## 14

Draw the eyes with a black permanent marker. It is important to use a permanent marker otherwise the pen line rubs off.

15

Place the small box on top of the large box and draw the circumference of the box lightly onto the large lid. Only decorate the outer edge of the large box with Silk Clay Creamy. Remember to leave enough space for the small box to be placed on top.