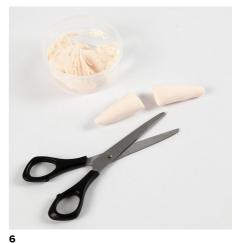

5

Lightly squeeze the middle and twist the ends around each other to form a horn. Finally cut off the end.

Roll out a piece of Silk Clay for ears, cut in half as illustrated.

Roll out a piece of Silk Clay for ears, cut in half as illustrated.