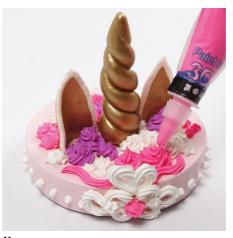

## 14

Draw the eyes with a black permanent marker. It is important to use a permanent marker otherwise the pen line rubs off.

15

Place the small box on top of the large box and draw the circumference of the box lightly onto the large lid. Only decorate the outer edge of the large box with Silk Clay Creamy. Remember to leave enough space for the small box to be placed on top.