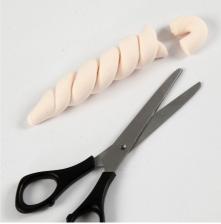

5

Lightly squeeze the middle and twist the ends around each other to form a horn. Finally cut off the end.

Roll out a piece of Silk Clay for ears, cut in half as illustrated.

Roll out a piece of Silk Clay for ears, cut in half as illustrated.