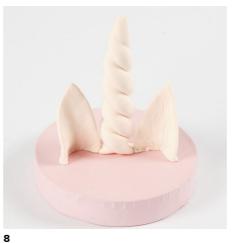

Lightly press the horn and the ears onto the small box lid. (Silk Clay sticks onto items without using glue).

11 Decorate directly on the box lid.

Paint the horn and ears with Art Metal gold paint.

12 Place the finished lid on top of the box.