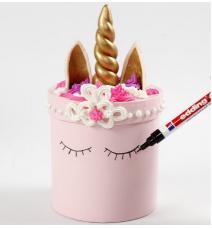

## 14

Draw the eyes with a black permanent marker. It is important to use a permanent marker otherwise the pen line rubs off.

15

Place the small box on top of the large box and draw the circumference of the box lightly onto the large lid. Only decorate the outer edge of the large box with Silk Clay Creamy. Remember to leave enough space for the small box to be placed on top.