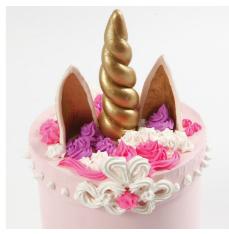

ce of Silk Clay measuring approx. 30 cm for the horn.



5

Lightly squeeze the middle and twist the ends around each other to form a horn. Finally cut off the end.



Roll out a piece of Silk Clay for ears, cut in half as illustrated.







Roll out a piece of Silk Clay for ears, cut in half as illustrated.



You may make Silk Clay Creamy decorations on a piece of plastic. Leave it to dry before removing them from the plastic. They should still remain slightly sticky so that they stick onto the box lid. Alternatively leave them to dry completely and then glue them onto the box lid.



Lightly press the horn and the ears onto the small box lid. (Silk Clay sticks onto items without using glue).



11 Decorate directly on the box lid.



Paint the horn and ears with Art Metal gold paint.



12 Place the finished lid on top of the box.



Draw eyes with a pencil. Make sure that the joint of the box is at the back.



## 14

Draw the eyes with a black permanent marker. It is important to use a permanent marker otherwise the pen line rubs off.



15

Place the small box on top of the large box and draw the circumference of the box lightly onto the large lid. Only decorate the outer edge of the large box with Silk Clay Creamy. Remember to leave enough space for the small box to be placed on top.







Another variant

www.cchobby.be