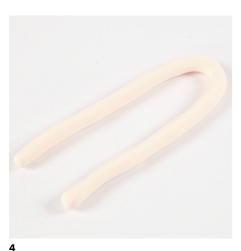

## Councent faire

Draw stripes with a pencil on the large box.

2

Paint stripes between the pencil lines with craft paint on the large box.

Paint the small box with craft paint.

Roll out a piece of Silk Clay measuring approx. 30 cm for the horn.

5

Lightly squeeze the middle and twist the ends around each other to form a horn. Finally cut off the end.

Roll out a piece of Silk Clay for ears, cut in half as illustrated.

Roll out a piece of Silk Clay for ears, cut in half as illustrated.