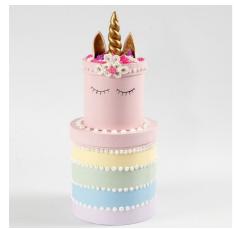

## The Rainbow Layer Cake made from round Boxes decorated with Silk Clay Creamy

v14919

The unicorn layer cake is made from round boxes painted with craft paint and decorated with Silk Clay horns and ears. They are decorated further with Silk Clay Creamy and art metal gold paint.

Another variant

www.cchobby.be