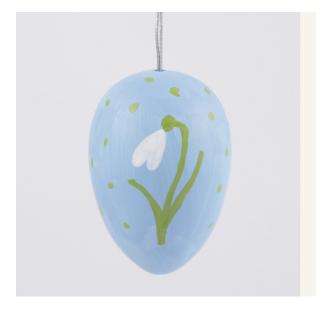

## Painting and drawing on Plastic

v15096

Paint our lifelike plastic eggs with Plus Color craft paint which has an excellent opacity and which adheres very well on the slightly chalky surface. Apply Plus Color craft paint with a brush and add lines and fine details with Plus Color craft paint markers.