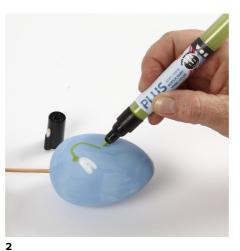

Draw with Plus Color markers on the completely dry, painted surface. The pump action paint markers work by gently pressing the drawing tip up and down a couple of times to make the paint flow to the felt tip. The marker is now ready for use. Shake the marker as you go along for a uniform colour. Leave to dry.