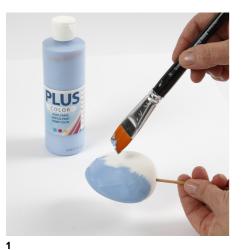

## Comment faire

When decorating, for example, eggs, it's a great advantage to push a flower stick into the egg, making the painting procedure easier. Some eggs come without a hole, but it's easy to make a hole at the top, for example, with the points of scissors or an awl. Paint with Plus Color craft paint and leave to dry on the stick.