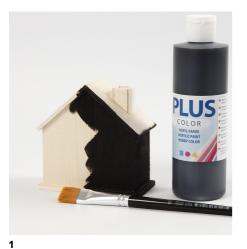

## Comment faire

Paint with Plus Color craft paint and leave to dry completely. NB: some wooden products have a very absorbent surface – therefore, it may be an advantage to apply two coats of paint for a smooth and sealed surface prior to decorating with markers.