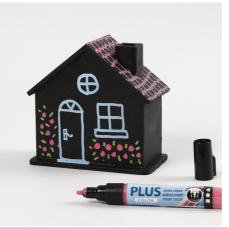

2

Draw with Plus Color markers when the surface has dried completely. The pump action paint markers work by gently pressing the drawing tip up and down a couple of times to make the paint flow to the felt tip. The marker is now ready for use. Shake the marker as you go along for a uniform colour. Leave to dry.