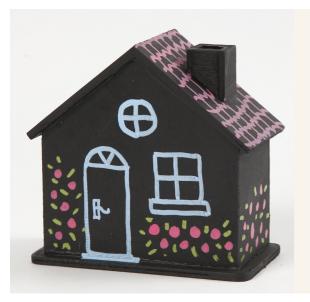

## Painting and decorating on Wood

v15076

Wooden products are ideal for decorating with Plus Color craft paint which has an excellent opacity. Apply Plus Color craft paint with a brush and add lines and fine details with Plus Color craft paint markers.

2

Draw with Plus Color markers when the surface has dried completely. The pump action paint markers work by gently pressing the drawing tip up and down a couple of times to make the paint flow to the felt tip. The marker is now ready for use. Shake the marker as you go along for a uniform colour. Leave to dry.