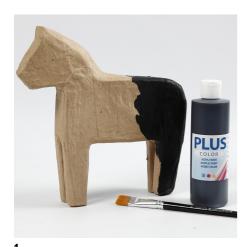

## Paint and draw on Papier-mâché

v15058

Papier-mâché products are ideal for decorating with Plus Color craft paint which has excellent opacity. Apply Plus Color craft paint with a brush and add lines and fine details with Plus Color craft paint markers.

## Comment faire

Paint the papier-mâché product with Plus Color craft paint which has excellent opacity. Very light colours such as white and yellow may require an additional coat because the surface of the papier-mâché is absorbent and dark. Leave to dry.