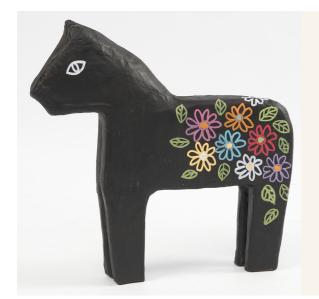

## Paint and draw on Papier-mâché

v15058

Papier-mâché products are ideal for decorating with Plus Color craft paint which has excellent opacity. Apply Plus Color craft paint with a brush and add lines and fine details with Plus Color craft paint markers.

## Comment faire

Paint the papier-mâché product with Plus Color craft paint which has excellent opacity. Very light colours such as white and yellow may require an additional coat because the surface of the papier-mâché is absorbent and dark. Leave to dry.

Use Plus Color markers for drawing on the completely dry surface. To use pump action paint markers, gently push the drawing tip up and down a couple of times to make the ink flow to the tip and the marker is ready for use. Shake the marker as you go along for a consistent colour. Leave to dry.