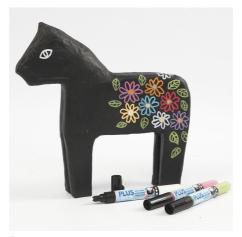

Use Plus Color markers for drawing on the completely dry surface. To use pump action paint markers, gently push the drawing tip up and down a couple of times to make the ink flow to the tip and the marker is ready for use. Shake the marker as you go along for a consistent colour. Leave to dry.