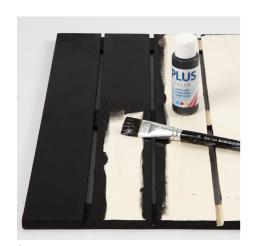

## Comment faire

Paint the wooden wall decoration with black Plus Color craft paint.

Feed one end of the cord through the slats of the wall decoration onto the front and pull it through to the back.

Bend the LED light cord to make text and a shape. (You may use a template). Attach the LED light cord onto the wooden wall decoration with masking tape as you go along. Experiment to make the length of the cord to fit.