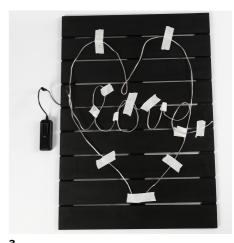

## Comment faire

Paint the wooden wall decoration with black Plus Color craft paint.

Feed one end of the cord through the slats of the wall decoration onto the front and pull it through to the back.

Bend the LED light cord to make text and a shape. (You may use a template). Attach the LED light cord onto the wooden wall decoration with masking tape as you go along. Experiment to make the length of the cord to fit.

Glue the cord onto the wooden wall decoration.