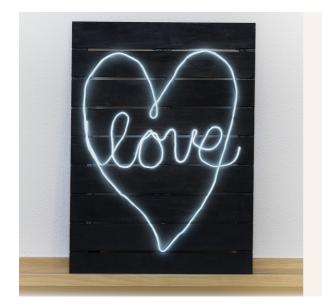

## A Neon Sign with an LED Light Cord

v15120

This wall decoration made from wooden slats is painted with black Plus Color craft paint and decorated with an LED light cord which you canform as you choose. The LED light cord can shine continuously or flash slowly or quickly.