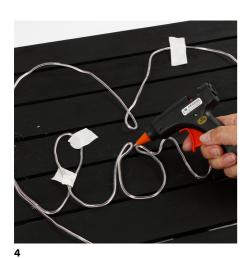

## Comment faire

Paint the wooden wall decoration with black Plus Color craft paint.

Feed one end of the cord through the slats of the wall decoration onto the front and pull it through to the back.

Bend the LED light cord to make text and a shape. (You may use a template). Attach the LED light cord onto the wooden wall decoration with masking tape as you go along. Experiment to make the length of the cord to fit.

Glue the cord onto the wooden wall decoration.