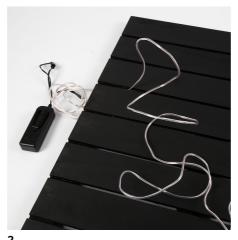

## Comment faire

Paint the wooden wall decoration with black Plus Color craft paint.

Feed one end of the cord through the slats of the wall decoration onto the front and pull it through to the back.

Bend the LED light cord to make text and a shape. (You may use a template). Attach the LED light cord onto the wooden wall decoration with masking tape as you go along. Experiment to make the length of the cord to fit.