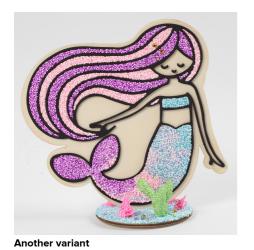

## A wooden Turtle, Mermaid, and Sea Horse filled with Foam Clay

v15134

Each of these MDF shapes with a black foam rubber inlay is filled with Foam Clay in different colours and then decorated with rhinestones.

## Comment faire



Apply Foam Clay to the gaps left by the black foam rubber inlay.



Cover the disc with Foam Clay. The finished figure will stand in the slot in the middle of the



Model seaweed etc. and press onto the disc.



Place the figure in the slot in the middle of the



Attach a nozzle to a Silk Clay creamy bottle and make flowers by lightly squeezing the bottle.



Finally decorate the disc and the figures with rhinestones











Another variant

**Another variant**