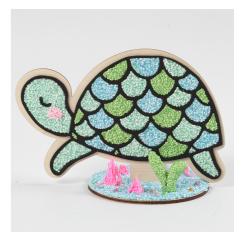

## A wooden Turtle, Mermaid, and Sea Horse filled with Foam Clay

v15134

Each of these MDF shapes with a black foam rubber inlay is filled with Foam Clay in different colours and then decorated with rhinestones.

## Comment faire

Apply Foam Clay to the gaps left by the black foam rubber inlay.

Cover the disc with Foam Clay. The finished figure will stand in the slot in the middle of the

Model seaweed etc. and press onto the disc.

Place the figure in the slot in the middle of the

Attach a nozzle to a Silk Clay creamy bottle and make flowers by lightly squeezing the bottle.

Finally decorate the disc and the figures with rhinestones