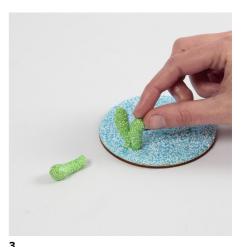

## Comment faire

Apply Foam Clay to the gaps left by the black foam rubber inlay.

Cover the disc with Foam Clay. The finished figure will stand in the slot in the middle of the

Model seaweed etc. and press onto the disc.

Place the figure in the slot in the middle of the

Attach a nozzle to a Silk Clay creamy bottle and make flowers by lightly squeezing the bottle.

Finally decorate the disc and the figures with rhinestones