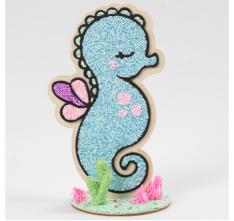

## A wooden Turtle, Mermaid, and Sea Horse filled with Foam Clay

v15134

Each of these MDF shapes with a black foam rubber inlay is filled with Foam Clay in different colours and then decorated with rhinestones.

## Comment faire

Apply Foam Clay to the gaps left by the black foam rubber inlay.

Cover the disc with Foam Clay. The finished figure will stand in the slot in the middle of the

Model seaweed etc. and press onto the disc.

Place the figure in the slot in the middle of the

Attach a nozzle to a Silk Clay creamy bottle and make flowers by lightly squeezing the bottle.

Finally decorate the disc and the figures with rhinestones