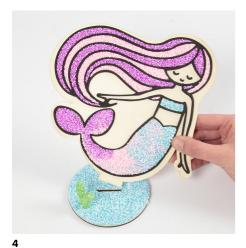

## Comment faire

Apply Foam Clay to the gaps left by the black foam rubber inlay.

Cover the disc with Foam Clay. The finished figure will stand in the slot in the middle of the

Model seaweed etc. and press onto the disc.