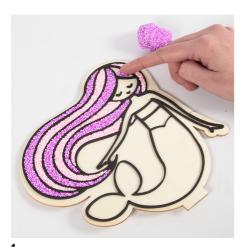

## Comment faire

Apply Foam Clay to the gaps left by the black foam rubber inlay.

Cover the disc with Foam Clay. The finished figure will stand in the slot in the middle of the

Model seaweed etc. and press onto the disc.