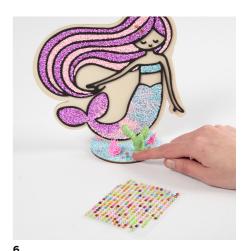

Place the figure in the slot in the middle of the

Attach a nozzle to a Silk Clay creamy bottle and make flowers by lightly squeezing the bottle.

Finally decorate the disc and the figures with rhinestones