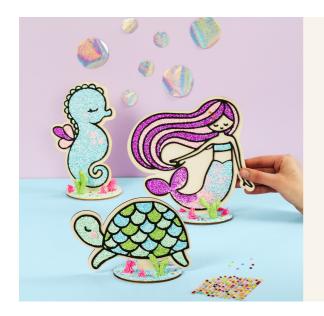

## A wooden Turtle, Mermaid, and Sea Horse filled with Foam Clay

v15134

Each of these MDF shapes with a black foam rubber inlay is filled with Foam Clay in different colours and then decorated with rhinestones.