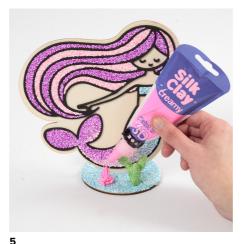

Place the figure in the slot in the middle of the

Attach a nozzle to a Silk Clay creamy bottle and make flowers by lightly squeezing the bottle.

Finally decorate the disc and the figures with rhinestones