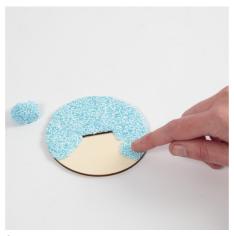

## Comment faire

Apply Foam Clay to the gaps left by the black foam rubber inlay.

Cover the disc with Foam Clay. The finished figure will stand in the slot in the middle of the

Model seaweed etc. and press onto the disc.