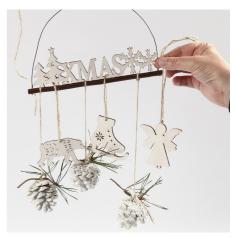

## A wooden Door Decoration with Spruce and Cones

v15031

The large hanging decoration, the cones and small wooden decorations are painted with craft paint. They are tied to the main body of the hanging decoration using different sized strings.

Tie a new string to the small decorations.

Tie the small wooden decorations and the cones around the main body of the hanging decoration with different lengths.