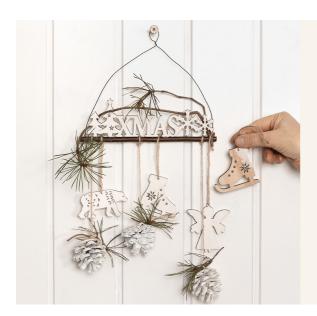

## A wooden Door Decoration with Spruce and Cones

v15031

The large hanging decoration, the cones and small wooden decorations are painted with craft paint. They are tied to the main body of the hanging decoration using different sized strings.

Tie a new string to the small decorations.

Tie the small wooden decorations and the cones around the main body of the hanging decoration with different lengths.