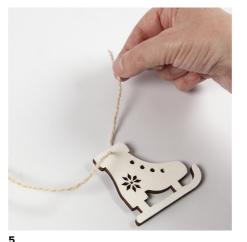

Tie a new string to the small decorations.

Tie the small wooden decorations and the cones around the main body of the hanging decoration with different lengths.