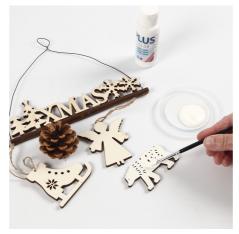

## Comment faire

Cut off the string from all the small wooden hanging decorations.

Paint the figures, the cones and the large hanging decoration with craft paint.

Sprinkle glitter onto the wet paint.

Tie a piece of string around a spruce twig and a cone when the paint is dry.