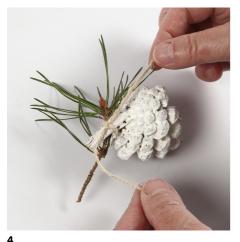

## Comment faire

Cut off the string from all the small wooden hanging decorations.

Paint the figures, the cones and the large hanging decoration with craft paint.

Sprinkle glitter onto the wet paint.

Tie a piece of string around a spruce twig and a cone when the paint is dry.