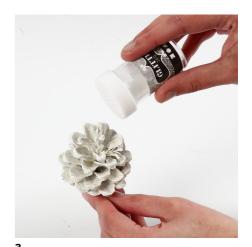

## Comment faire

Cut off the string from all the small wooden hanging decorations.

Paint the figures, the cones and the large hanging decoration with craft paint.

Sprinkle glitter onto the wet paint.

Tie a piece of string around a spruce twig and a cone when the paint is dry.