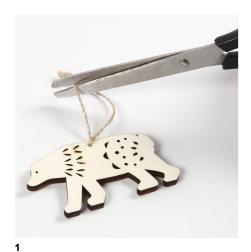

## Comment faire

Cut off the string from all the small wooden hanging decorations.

Paint the figures, the cones and the large hanging decoration with craft paint.

Sprinkle glitter onto the wet paint.

Tie a piece of string around a spruce twig and a cone when the paint is dry.