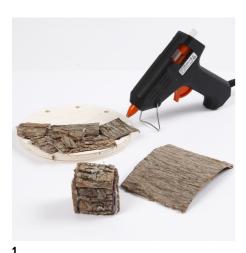

## Comment faire

Glue pieces of bark together to form a small box. Glue the small box and pieces of bark onto the wooden base.

A wreath and a basket are modelled from florist wire

Glue the wreath and the basket onto the wooden base.