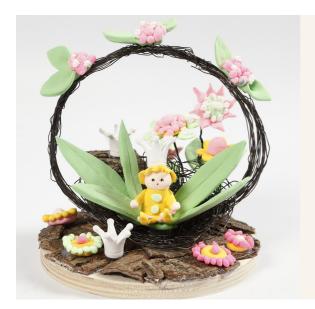

## A Miniature World with a Fairy and Flowers

v15114

This fairy-tale miniature world is made from florist wire and bark which is glued onto a wooden base. A small fairy and flowers are modelled from Silk Clay and miniature crown are used for decoration.

Glue on the fairy, the flowers and the leaves.