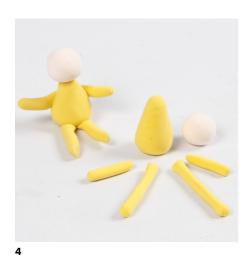

Model a small fairy from Silk Clay.

Carefully press a miniature crown onto the top

Model Silk Clay flowers with florist wire stalks using your imagination.

Draw a face on the fairy using a marker.

8 Model flowers and leaves from Silk Clay.