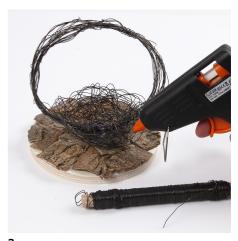

## Comment faire

Glue pieces of bark together to form a small box. Glue the small box and pieces of bark onto the wooden base.

A wreath and a basket are modelled from florist wire

Glue the wreath and the basket onto the wooden base.