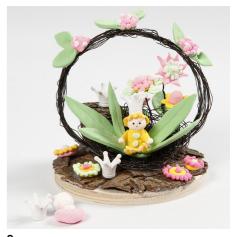

## A Miniature World with a Fairy and Flowers

v15114

This fairy-tale miniature world is made from florist wire and bark which is glued onto a wooden base. A small fairy and flowers are modelled from Silk Clay and miniature crown are used for decoration.

## Comment faire

Glue pieces of bark together to form a small box. Glue the small box and pieces of bark onto the wooden base.

A wreath and a basket are modelled from florist wire

Glue the wreath and the basket onto the wooden base.

Model a small fairy from Silk Clay.

Carefully press a miniature crown onto the top

Model Silk Clay flowers with florist wire stalks using your imagination.

Draw a face on the fairy using a marker.

8 Model flowers and leaves from Silk Clay.

Glue on the fairy, the flowers and the leaves.